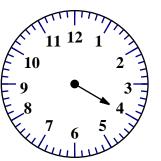

#### edHelper

### Name:

What number is the little or hour hand on?







Skill: Numbers to 1,000

### edHelper

### Name:

|             | h pattern, using the same rule. Write what the rule is. |  |
|-------------|---------------------------------------------------------|--|
|             | D,, P, T, X                                             |  |
|             | C,,, O,,                                                |  |
|             |                                                         |  |
|             |                                                         |  |
|             |                                                         |  |
|             |                                                         |  |
|             |                                                         |  |
| malata aga  | h pattorp