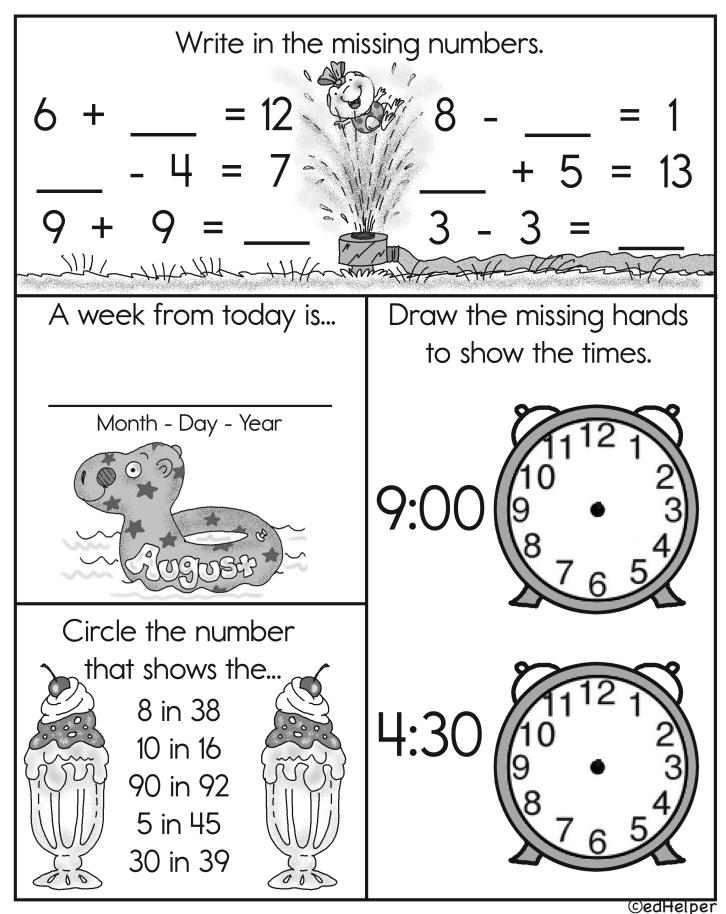

ats you'd serve                      |
| Sentence:                                     |
| Four items you'd like as gifts                |
| Sentence:                                     |
| Five people you'd invite                      |
| Sentence:                                     |
|                                               |
| ©edHelper                                     |

edHelper.com/first\_grade.htm

First Grade Weekly Practice Books

## Circle the thermometer that shows a warmer temperature.



Name: \_

Solve the story using the clues. Fill in the chart using Y for yes or N for no.



# The Story

Three people each have a favorite animal. Can you figure out each person's favorite animal?

# The Clues

- 1. A girl likes birds.
- 2. Lauren does not like insects or birds.



edHelper.com/first\_grade.htm

### Name:



Circle the ladder that is shorter.



Circle the dinosaur that is taller.



Underline the longer one. Put a check on the shorter one.



©edHelper First Grade Weekly Practice Books

edHelper.com/first\_grade.htm