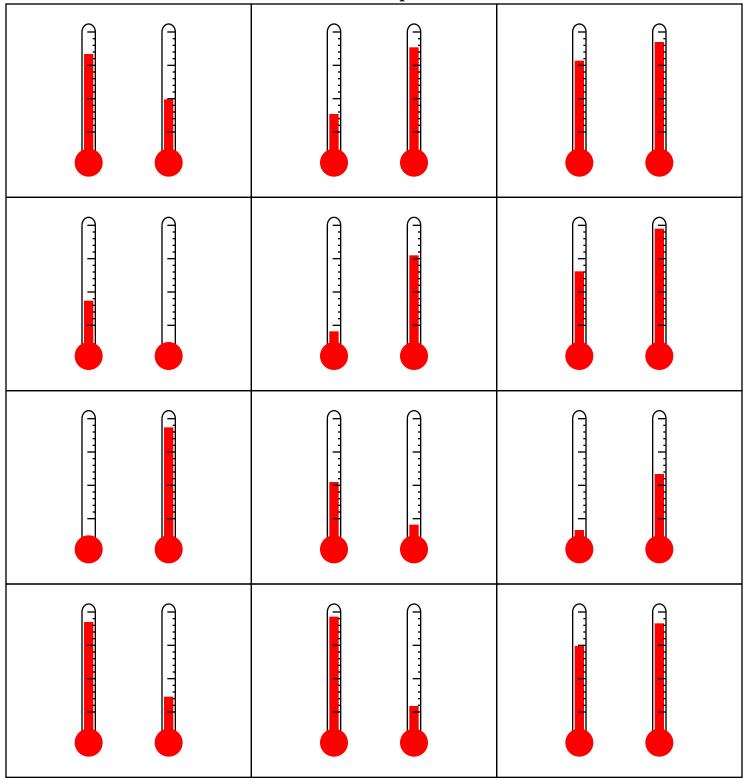

## Circle the thermometer that shows a warmer temperature.

Name: \_

Solve the story using the clues. Fill in the chart using Y for yes or N for no.