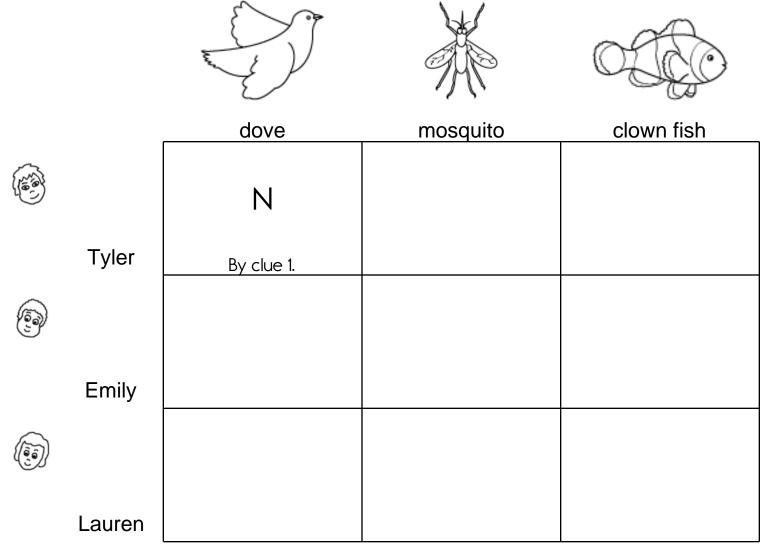

## Circle the thermometer that shows a warmer temperature.

Name: \_

Solve the story using the clues. Fill in the chart using Y for yes or N for no.

# The Story

Three people each have a favorite animal. Can you figure out each person's favorite animal?

# The Clues

- 1. A girl likes birds.
- 2. Lauren does not like insects or birds.

edHelper.com/first\_grade.htm