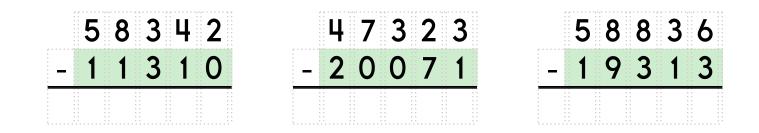

| casual                                    |                     | later |
| grandmother                  | ladder                                    | d                   | octor |
| everywhere                   | paw                                       |                     | stop  |
| ant                          | calendar                                  |                     | oil   |
| word root                    | <b>infra</b> can mean <b>below</b>        | infrared, infrastru | cture |

#### Name:

hero • hike • impact • hair

Each row, column, and box must have all the words from the word list. Write in the missing words.

|        |      | impact |  |
|--------|------|--------|--|
| hike   |      |        |  |
| impact |      | hair   |  |
|        | hair |        |  |













Circle the words.

slotrefillequivocatesailinginclineafraidtoasttrapezoid slothikeinclinesailinginventortrapezoidinclinerefillhails slotinclineslotsailinghailstrapezoidafraidslotsailingrefill



### Name: \_

Circle the words.

hailsverticestrapezoidinventorsailorhairverdictslotput hailssailorhailsputverticeshairslotverdictequivocate hailshairputhailsputverdictslotsailorhailssailorinventor





 $\bigcirc$  beaf



| Name:                                   |                                                                   |