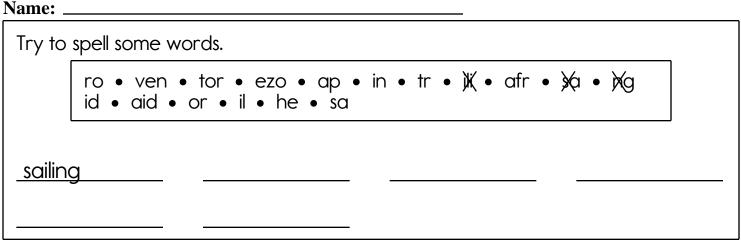

| sailing                  | toast    | image<br>hails inv | entor               |  |
|--------------------------|----------|--------------------|---------------------|--|
| impact                   | heal     |                    | vertices            |  |
| afraid                   |          |                    |                     |  |
|                          | hero     | word root equi     | means equal or fair |  |
| verdict<br>hair          | Spe      | elling             | verbatim            |  |
| We                       | ek of    |                    |                     |  |
| word root ver means true | inner    | slot               | refill<br>trapezoid |  |
|                          | into put |                    | ii apezoia          |  |
| equivocate               | incline  |                    |                     |  |
| hike                     |          |                    |                     |  |