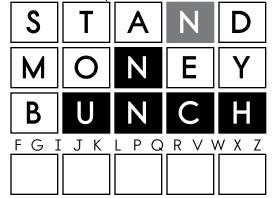

Hint: There are no duplicate letters in the answer.

Let's check if you guessed correctly. Look across or down to find the correct answer.

| Н | Q | D | L | Т | Q | М | L | Е | Ν | L | Ν | Ν | Ν | U | L | Μ | L | S |
|---|---|---|---|---|---|---|---|---|---|---|---|---|---|---|---|---|---|---|
| Ν | Κ | Н | G | U | L | Т | Ν | S | W | R | А | U | Н | L | С | F | S | Т |
| Ν | Q | Т | Ρ | Ν | С | Н | L | D | S | W | Ν | W | Е | Н | С | G | Х | А |
| Т | D | С | Н | Т | Ν | 0 | U | М | 0 | Ν | Е | Y | Ν | Н | S | L | С | Т |
| С | Ρ | М | Ζ | 0 | С | 0 | L | W | D | Y | Х | U | Ν | 0 | С | U | Ν | L |
| Ν | Μ | Μ | В | Q | Y | А | Т | Q | Ν | Ν | S | U | Н | Т | Н | Ν | Ν | Ν |
| Ζ | S | Т | А | Ν | D | Ν | Y | S | Ι | S | Е | Т | Н | М | D | С | D | W |
| С | V | Н | D | Е | U | F | Ν | S | Ζ | Ι | Ι | 0 | Н | Н | Х | Н | U | Ν |
|   |   |   |   |   |   |   |   |   |   |   |   |   |   |   |   |   |   |   |