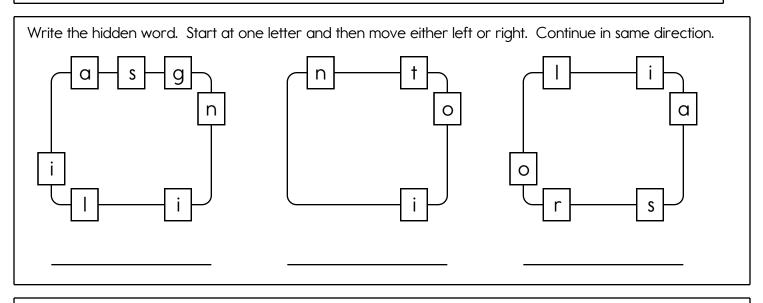

d root                    | <b>infra</b> can mean <b>below</b>        | infrared, infrastru | cture |

#### Name:

hero • hike • impact • hair

Each row, column, and box must have all the words from the word list. Write in the missing words.

|        |      | impact |  |
|--------|------|--------|--|
| hike   |      |        |  |
| impact |      | hair   |  |
|        | hair |        |  |













Circle the words.

slotrefillequivocatesailinginclineafraidtoasttrapezoid slothikeinclinesailinginventortrapezoidinclinerefillhails slotinclineslotsailinghailstrapezoidafraidslotsailingrefill



### Name: \_

Circle the words.

hailsverticestrapezoidinventorsailorhairverdictslotput hailssailorhailsputverticeshairslotverdictequivocate hailshairputhailsputverdictslotsailorhailssailorinventor





 $\bigcirc$  beaf



| Name:                                   |                                                                   |                                                                                                                                                                                                                                                                                               |                              |
|-----------------------------------------|-------------------------------------------------------------------|-----------------------------------------------------------------------------------------------------------------------------------------------------------------------------------------------------------------------------------------