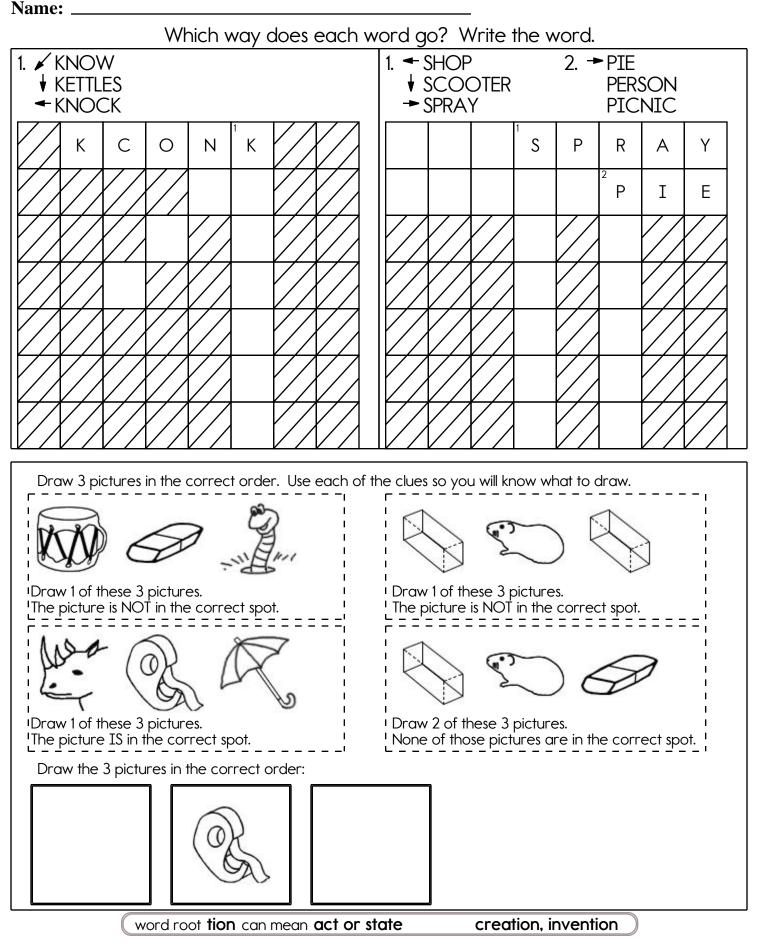

#### Spelling Workout edHelper

Name: PUT • INTO • EQUIVOCATE • VERDICT • HIKE • INVENTOR TRAPEZOID • TOAST • HERO • IMPACT Write each word into the puzzle. Ι M D Ζ U T S T Write this number using words. 31 66 72 922 + 5 7 + 18 + 38