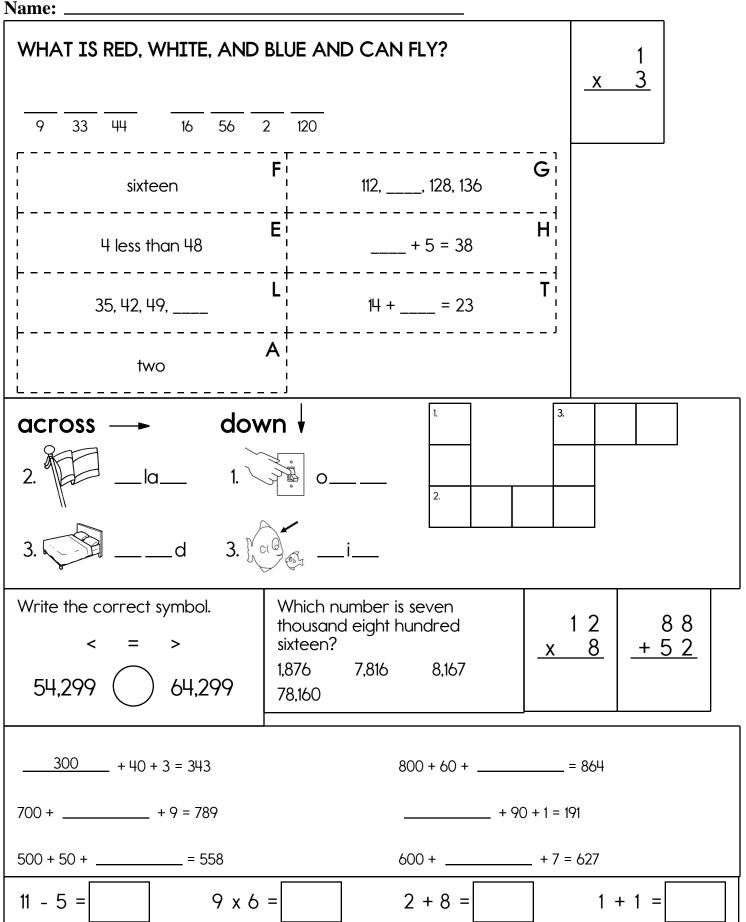

| ame:                 |                        |                          |                  |              |            |            |                                       | ······ ·  |
|----------------------|------------------------|--------------------------|------------------|--------------|------------|------------|---------------------------------------|-----------|
| Count b              | y 5s.                  |                          |                  |              |            |            |                                       |           |
| Count b              | y 5s. Find             | nuous line<br>d the box  | with the         | number       | 5. Move    | up, dowi   | n, right, or left.<br>vith a picture. |           |
|                      |                        |                          |                  |              |            |            |                                       |           |
|                      | $\bigtriangleup$       |                          |                  |              | 90         |            |                                       |           |
| I                    | S                      | S                        | - <del>(</del> ۲ |              |            |            |                                       |           |
| 35                   |                        | ¥                        | 10               | (            |            |            |                                       |           |
| P                    |                        |                          |                  | dit of       |            | 120        |                                       |           |
| Circle all (         | of the wor             | ds that are              | spelled co       | orrectly.    |            |            |                                       |           |
|                      | sent                   |                          | draiv            |              | seconds    |            | capet                                 | meht      |
|                      | r                      | imm                      |                  | ve           | getable    |            | pricis                                |           |
|                      | give                   |                          | ice              |              | speed      |            | pla                                   | fas       |
|                      | С                      | driink                   |                  | С            | lesroy     |            | used                                  |           |
| k                    | keepp                  |                          | frame            |              | spoil      |            | chickin                               | blow      |
|                      | Ŗ                      | llood                    |                  | С            | award      |            | mark                                  |           |
|                      | pine                   | sc                       | Imehow           |              | stop       |            | drama                                 | necessary |
| he senter<br>Because | nce.<br>e I had ne     | at best com<br>ever seer |                  | r<br>I plane | et niah    | <br>t wate | vith the best word<br>er sky          | d.<br>bus |
|                      | o animals<br>d/elated) | s, I was<br>after the    | <u>.</u>         |              | nighway :: |            |                                       | <u></u>   |
| ASPCA (              | animal cr              | uelty awa<br>our school  | areness          | airpla       | ne :       |            |                                       |           |
| 16 +                 | = 35                   |                          | -                | sun : c      | day ::     |            |                                       |           |
|                      |                        | L                        |                  | moon         | :          |            |                                       |           |

| $ \begin{vmatrix} 3 \\ x \\ 11 \\ = 33 \\ \end{vmatrix} 2 \\ x \\ 7 \\ = \\ \begin{vmatrix} 2 \\ x \\ 7 \\ = \\ \end{vmatrix} 10 \\ x \\ 4 \\ x \\ 12 \\ = \\ \end{vmatrix} 10 \\ x \\ 8 \\ = \\ \end{vmatrix} 11 \\ x \\ 12 \\ = \\ \end{vmatrix} 11 \\ x \\ 2 \\ = \\ \end{vmatrix} 12 \\ x \\ 7 \\ = \\ \end{vmatrix} 7 \\ x \\ 9 \\ = $ | 19<br>11<br>4<br>2<br>63<br>4<br>13<br>12 | 11<br>7<br>40<br>10<br>5<br>84 | 9<br>2<br>18<br>6<br>3 | 5<br>14<br>21<br>14<br>7 | 2<br>21<br>14<br>2 | 12<br>5<br>14 | 13<br>3<br>7 | 7<br>84  | 2<br>7  | 2<br>18 | 5<br>13 | 24<br>9 | 11<br>7 |          | 28     | 11       | LOOK                               |
|---------------------------------------------------------------------------------------------------------------------------------------------------------------------------------------------------------------------------------------------------------------------------------------------------------------------------------------------|-------------------------------------------|--------------------------------|------------------------|--------------------------|--------------------|---------------|--------------|----------|---------|---------|---------|---------|---------|----------|--------|----------|------------------------------------|
| $\Box 10 \times 4 = \\\Box 10 \times 8 = \\\Box 4 \times 12 = \\\Box 11 \times 2 = \\\Box 12 \times 7 = \\\Box$                                                                                                                                                                                                                             | 4<br>2<br>63<br>4<br>13                   | ,<br>40<br>10<br>5<br>84       | 18<br>6                | 21<br>14                 | 14                 | 14            | -            |          | 7       | 18      | 13      | 0       | 7       |          | ()     | ~        | LOOK                               |
| ☐ 10 x 8 =<br>☐ 4 x 12 =<br>☐ 11 x 2 =<br>☐ 12 x 7 =                                                                                                                                                                                                                                                                                        | 2<br>63<br>4<br>13                        | 10<br>5<br>84                  | 6                      | 14                       |                    |               | 7            | 7        |         |         | 10      | 7       | /       | 4        | 63     | 81       |                                    |
| ☐ 4 x 12 =<br>☐ 11 x 2 =<br>☐ 12 x 7 =                                                                                                                                                                                                                                                                                                      | -<br>63<br>4<br>13                        | 5<br>84                        | -                      |                          | 2                  |               | ~~           | 7        | 11      |         |         | 84      | 7       |          | 10     | 7        |                                    |
| ☐ 11 x 2 =<br>☐ 12 x 7 =                                                                                                                                                                                                                                                                                                                    | 4<br>13                                   | 84                             | _                      |                          | 7                  | 9<br>23       | 99<br>7      | 12<br>48 | 47<br>9 | 15<br>3 | 2<br>11 | 10<br>9 | 6<br>7  | 2<br>21  | 7<br>9 | 16<br>19 |                                    |
| ☐ 11 x 2 =<br>☐ 12 x 7 =                                                                                                                                                                                                                                                                                                                    | _                                         | ~                              | 7                      | 2                        | 9                  | 9             | 2            | 10       | ,<br>12 | 16      | 7       | 11      | 21      | 2        | 2      | 19       |                                    |
| ☐ 12 x 7 =                                                                                                                                                                                                                                                                                                                                  | 12                                        | 81                             | 9                      | 9                        | 18                 | 99            | 9            | 11       | 10      | 4       | 12      | 7       | 99      | 11       | 2      | 22       | Write operation.                   |
|                                                                                                                                                                                                                                                                                                                                             |                                           | (3)                            | <b>x</b> 11 =          | =33)                     | 7                  | 20            | 28           | 11       | 22      | 80      | 24      | 17      | 16      | 16       | 3      | 12       | Write = sign.                      |
| □7x9=                                                                                                                                                                                                                                                                                                                                       | 33                                        | 10                             | 11                     | 10                       | 8                  | 4             | 8            | 9        | 16      | 22      | 11      | 20      | 9       | 40       | 33     | 8        | Circle.                            |
|                                                                                                                                                                                                                                                                                                                                             | 8                                         |                                | -                      |                          | 48                 | 7             |              | 83       |         |         | 2       | 7       | 9       | 63       | 7      | 9        |                                    |
| □ 11 x 9 =                                                                                                                                                                                                                                                                                                                                  | 18<br>6                                   | 27<br>18                       | 4<br>10                | 2<br>5                   | 10<br>12           | 19<br>19      | 9<br>13      | 22<br>9  | 4<br>2  | 21<br>4 | 7<br>27 | 6<br>10 | 18<br>9 | 48<br>12 | 7<br>4 | 83<br>14 |                                    |
| □9x2=                                                                                                                                                                                                                                                                                                                                       | 17                                        | 6                              | 4                      | 62                       | 4                  | 3             | 16           | ,<br>14  | 10      | '<br>14 | 8       | 8       | ,<br>13 | 23       | 9      | 18       |                                    |
| □7x4 =                                                                                                                                                                                                                                                                                                                                      | 11                                        | 29                             | 18                     | 10                       | 16                 | 22            | 81           | 80       | 28      | 47      | 17      | 80      | 14      | 9        | 22     | 12       |                                    |
|                                                                                                                                                                                                                                                                                                                                             | : = =                                     | = =                            | = = :                  | = = =                    | = = =              | = = =         | : = =        | : = =    | = =     | = =     | = =     | = =     | = =     | = = =    | = = =  | : = =    | ,<br>= = = = = = = = = = = = = = = |
| ☑ 2 x 6 = <b>12</b>                                                                                                                                                                                                                                                                                                                         | 18                                        | 73                             | 21                     | 27                       | 21                 | 19            | 9            | 8        | 8       | 4       | 12      | 1       | 55      | 2        | 3      | 4        |                                    |
| □6 x 4 =                                                                                                                                                                                                                                                                                                                                    | 4                                         | 9                              | 109                    | 3                        | 3                  | 11            | 33           | 54       | 25      | 8       | 11      | 3       | 21      | 62       | 2      | 11       |                                    |
| □9x6=                                                                                                                                                                                                                                                                                                                                       | 12                                        | 11                             | 12                     | 3                        | 10                 | 11            | 8            | 108      | 2       | 8       | 3       | 2       | 3       | 11       | 4      | 24       |                                    |
| □9x7=                                                                                                                                                                                                                                                                                                                                       | 72                                        | 6                              | 7                      | 6                        | 11                 | 7             | 54           | 6        | 9       | 8       | 14      | 18      | 40      | 10       | 8      | 12       |                                    |
| $\Box 2 \times 4 =$                                                                                                                                                                                                                                                                                                                         | 11                                        | 34                             | 12                     | 2                        | 13                 | 13            | 22           | 108      | 2       | 2       | 73      | 14      | 41      | 10       | 9      | 24       |                                    |
| _                                                                                                                                                                                                                                                                                                                                           | 29                                        | 3                              | 2                      | 11                       | 12                 | 4             | 24           | 6        | 12      | 2       | 34      | 25      | 14      | 10       | 8      | 10       |                                    |
| ∐ 9 x 12 =                                                                                                                                                                                                                                                                                                                                  |                                           |                                |                        |                          |                    |               |              | 55       |         |         |         |         |         | 9        | -      | 18       |                                    |
| □ 6 x 12 =                                                                                                                                                                                                                                                                                                                                  |                                           | /                              | $\sim$                 |                          |                    |               |              | 5        |         |         |         |         |         |          |        | 16       |                                    |
| □ 12 x 2 =                                                                                                                                                                                                                                                                                                                                  |                                           | $\overline{\ }$                |                        |                          |                    |               |              | 6        |         |         |         |         |         |          |        |          |                                    |
| □ 5 x 2 =                                                                                                                                                                                                                                                                                                                                   | 6<br>3                                    | 25<br>18                       | 6<br>10                |                          |                    |               |              | 24<br>6  |         |         |         |         |         |          |        |          |                                    |
| □ 3 x 11 =                                                                                                                                                                                                                                                                                                                                  | 4                                         | -                              |                        |                          |                    |               |              | 39       |         |         |         |         |         |          |        |          |                                    |
|                                                                                                                                                                                                                                                                                                                                             |                                           |                                |                        |                          |                    |               |              |          |         |         |         |         |         |          |        |          | 1                                  |