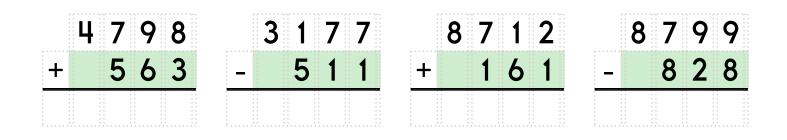

| ame:                 |                        |                          |                  |              |            |            |                                       | ······ ·  |
|----------------------|------------------------|--------------------------|------------------|--------------|------------|------------|---------------------------------------|-----------|
| Count b              | y 5s.                  |                          |                  |              |            |            |                                       |           |
| Count b              | y 5s. Find             | nuous line<br>d the box  | with the         | number       | 5. Move    | up, dowi   | n, right, or left.<br>vith a picture. |           |
|                      |                        |                          |                  |              |            |            |                                       |           |
|                      | $\bigtriangleup$       |                          |                  |              | 90         |            |                                       |           |
| I                    | S                      | S                        | - <del>(</del> ۲ |              |            |            |                                       |           |
| 35                   |                        | ¥                        | 10               | (            |            |            |                                       |           |
| P                    |                        |                          |                  | dit of       |            | 120        |                                       |           |
| Circle all (         | of the wor             | ds that are              | spelled co       | orrectly.    |            |            |                                       |           |
|                      | sent                   |                          | draiv            |              | seconds    |            | capet                                 | meht      |
|                      | r                      | imm                      |                  | ve           | getable    |            | pricis                                |           |
|                      | give                   |                          | ice              |              | speed      |            | pla                                   | fas       |
|                      | С                      | driink                   |                  | С            | lesroy     |            | used                                  |           |
| k                    | keepp                  |                          | frame            |              | spoil      |            | chickin                               | blow      |
|                      | Ŗ                      | llood                    |                  | С            | award      |            | mark                                  |           |
|                      | pine                   | sc                       | Imehow           |              | stop       |            | drama                                 | necessary |
| he senter<br>Because | nce.<br>e I had ne     | at best com<br>ever seer |                  | r<br>I plane | et niah    | <br>t wate | vith the best word<br>er sky          | d.<br>bus |
|                      | o animals<br>d/elated) | s, I was<br>after the    | <u>.</u>         |              | nighway :: |            |                                       | <u></u>   |
| ASPCA (              | animal cr              | uelty awa<br>our school  | areness          | airpla       | ne :       |            |                                       |           |
| 16 +                 | = 35                   |                          | -                | sun : c      | day ::     |            |                                       |           |
|                      |                        | L                        |                  | moon         | :          |            |                                       |           |