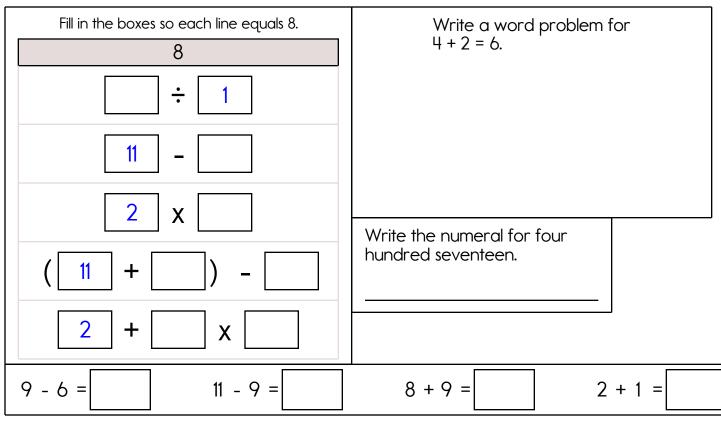

| $ \begin{vmatrix} 3 \\ x \\ 11 \\ = 33 \\ \end{vmatrix} 2 \\ x \\ 7 \\ = \\ \begin{vmatrix} 2 \\ x \\ 7 \\ = \\ \end{vmatrix} 10 \\ x \\ 4 \\ x \\ 12 \\ = \\ \end{vmatrix} 10 \\ x \\ 8 \\ = \\ \end{vmatrix} 11 \\ x \\ 12 \\ = \\ \end{vmatrix} 11 \\ x \\ 2 \\ = \\ \end{vmatrix} 12 \\ x \\ 7 \\ = \\ \end{vmatrix} 7 \\ x \\ 9 \\ = $ | 19<br>11<br>4<br>2<br>63<br>4<br>13<br>12 | 11<br>7<br>40<br>10<br>5<br>84 | 9<br>2<br>18<br>6<br>3 | 5<br>14<br>21<br>14<br>7 | 2<br>21<br>14<br>2 | 12<br>5<br>14 | 13<br>3<br>7 | 7<br>84  | 2<br>7  | 2<br>18 | 5<br>13 | 24<br>9 | 11<br>7 |          | 28     | 11       | LOOK                               |
|---------------------------------------------------------------------------------------------------------------------------------------------------------------------------------------------------------------------------------------------------------------------------------------------------------------------------------------------|-------------------------------------------|--------------------------------|------------------------|--------------------------|--------------------|---------------|--------------|----------|---------|---------|---------|---------|---------|----------|--------|----------|------------------------------------|
| $\Box 10 \times 4 = \\\Box 10 \times 8 = \\\Box 4 \times 12 = \\\Box 11 \times 2 = \\\Box 12 \times 7 = \\\Box$                                                                                                                                                                                                                             | 4<br>2<br>63<br>4<br>13                   | ,<br>40<br>10<br>5<br>84       | 18<br>6                | 21<br>14                 | 14                 | 14            | -            |          | 7       | 18      | 13      | 0       | 7       |          | ()     | ~        | LOOK                               |
| ☐ 10 x 8 =<br>☐ 4 x 12 =<br>☐ 11 x 2 =<br>☐ 12 x 7 =                                                                                                                                                                                                                                                                                        | 2<br>63<br>4<br>13                        | 10<br>5<br>84                  | 6                      | 14                       |                    |               | 7            | 7        |         |         | 10      | 7       | /       | 4        | 63     | 81       |                                    |
| ☐ 4 x 12 =<br>☐ 11 x 2 =<br>☐ 12 x 7 =                                                                                                                                                                                                                                                                                                      | -<br>63<br>4<br>13                        | 5<br>84                        | -                      |                          | 2                  |               | ~~           | 7        | 11      |         |         | 84      | 7       |          | 10     | 7        |                                    |
| ☐ 11 x 2 =<br>☐ 12 x 7 =                                                                                                                                                                                                                                                                                                                    | 4<br>13                                   | 84                             | _                      |                          | 7                  | 9<br>23       | 99<br>7      | 12<br>48 | 47<br>9 | 15<br>3 | 2<br>11 | 10<br>9 | 6<br>7  | 2<br>21  | 7<br>9 | 16<br>19 |                                    |
| ☐ 11 x 2 =<br>☐ 12 x 7 =                                                                                                                                                                                                                                                                                                                    | _                                         | ~                              | 7                      | 2                        | 9                  | 9             | 2            | 10       | ,<br>12 | 16      | 7       | 11      | 21      | 2        | 2      | 19       |                                    |
| ☐ 12 x 7 =                                                                                                                                                                                                                                                                                                                                  | 12                                        | 81                             | 9                      | 9                        | 18                 | 99            | 9            | 11       | 10      | 4       | 12      | 7       | 99      | 11       | 2      | 22       | Write operation.                   |
|                                                                                                                                                                                                                                                                                                                                             |                                           | (3)                            | <b>x</b> 11 =          | =33)                     | 7                  | 20            | 28           | 11       | 22      | 80      | 24      | 17      | 16      | 16       | 3      | 12       | Write = sign.                      |
| □7x9=                                                                                                                                                                                                                                                                                                                                       | 33                                        | 10                             | 11                     | 10                       | 8                  | 4             | 8            | 9        | 16      | 22      | 11      | 20      | 9       | 40       | 33     | 8        | Circle.                            |
|                                                                                                                                                                                                                                                                                                                                             | 8                                         |                                | -                      |                          | 48                 | 7             |              | 83       |         |         | 2       | 7       | 9       | 63       | 7      | 9        |                                    |
| □ 11 x 9 =                                                                                                                                                                                                                                                                                                                                  | 18<br>6                                   | 27<br>18                       | 4<br>10                | 2<br>5                   | 10<br>12           | 19<br>19      | 9<br>13      | 22<br>9  | 4<br>2  | 21<br>4 | 7<br>27 | 6<br>10 | 18<br>9 | 48<br>12 | 7<br>4 | 83<br>14 |                                    |
| □9x2=                                                                                                                                                                                                                                                                                                                                       | 17                                        | 6                              | 4                      | 62                       | 4                  | 3             | 16           | ,<br>14  | 10      | '<br>14 | 8       | 8       | ,<br>13 | 23       | 9      | 18       |                                    |
| □7x4 =                                                                                                                                                                                                                                                                                                                                      | 11                                        | 29                             | 18                     | 10                       | 16                 | 22            | 81           | 80       | 28      | 47      | 17      | 80      | 14      | 9        | 22     | 12       |                                    |
|                                                                                                                                                                                                                                                                                                                                             | : = =                                     | = =                            | = = :                  | = = =                    | = = =              | = = =         | : = =        | : = =    | = =     | = =     | = =     | = =     | = =     | = = =    | = = =  | : = =    | ,<br>= = = = = = = = = = = = = = = |
| ☑ 2 x 6 = <b>12</b>                                                                                                                                                                                                                                                                                                                         | 18                                        | 73                             | 21                     | 27                       | 21                 | 19            | 9            | 8        | 8       | 4       | 12      | 1       | 55      | 2        | 3      | 4        |                                    |
| □6 x 4 =                                                                                                                                                                                                                                                                                                                                    | 4                                         | 9                              | 109                    | 3                        | 3                  | 11            | 33           | 54       | 25      | 8       | 11      | 3       | 21      | 62       | 2      | 11       |                                    |
| □9x6=                                                                                                                                                                                                                                                                                                                                       | 12                                        | 11                             | 12                     | 3                        | 10                 | 11            | 8            | 108      | 2       | 8       | 3       | 2       | 3       | 11       | 4      | 24       |                                    |
| □9x7=                                                                                                                                                                                                                                                                                                                                       | 72                                        | 6                              | 7                      | 6                        | 11                 | 7             | 54           | 6        | 9       | 8       | 14      | 18      | 40      | 10       | 8      | 12       |                                    |
| $\Box 2 \times 4 =$                                                                                                                                                                                                                                                                                                                         | 11                                        | 34                             | 12                     | 2                        | 13                 | 13            | 22           | 108      | 2       | 2       | 73      | 14      | 41      | 10       | 9      | 24       |                                    |
| _                                                                                                                                                                                                                                                                                                                                           | 29                                        | 3                              | 2                      | 11                       | 12                 | 4             | 24           | 6        | 12      | 2       | 34      | 25      | 14      | 10       | 8      | 10       |                                    |
| ∐ 9 x 12 =                                                                                                                                                                                                                                                                                                                                  |                                           |                                |                        |                          |                    |               |              | 55       |         |         |         |         |         | 9        | -      | 18       |                                    |
| □ 6 x 12 =                                                                                                                                                                                                                                                                                                                                  |                                           | /                              | $\sim$                 |                          |                    |               |              | 5        |         |         |         |         |         |          |        | 16       |                                    |
| □ 12 x 2 =                                                                                                                                                                                                                                                                                                                                  |                                           | $\overline{\ }$                |                        |                          |                    |               |              | 6        |         |         |         |         |         |          |        |          |                                    |
| □ 5 x 2 =                                                                                                                                                                                                                                                                                                                                   | 6<br>3                                    | 25<br>18                       | 6<br>10                |                          |                    |               |              | 24<br>6  |         |         |         |         |         |          |        |          |                                    |
| □ 3 x 11 =                                                                                                                                                                                                                                                                                                                                  | 4                                         | -                              |                        |                          |                    |               |              | 39       |         |         |         |         |         |          |        |          |                                    |
|                                                                                                                                                                                                                                                                                                                                             |                                           |                                |                        |                          |                    |               |              |          |         |         |         |         |         |          |        |          | 1                                  |