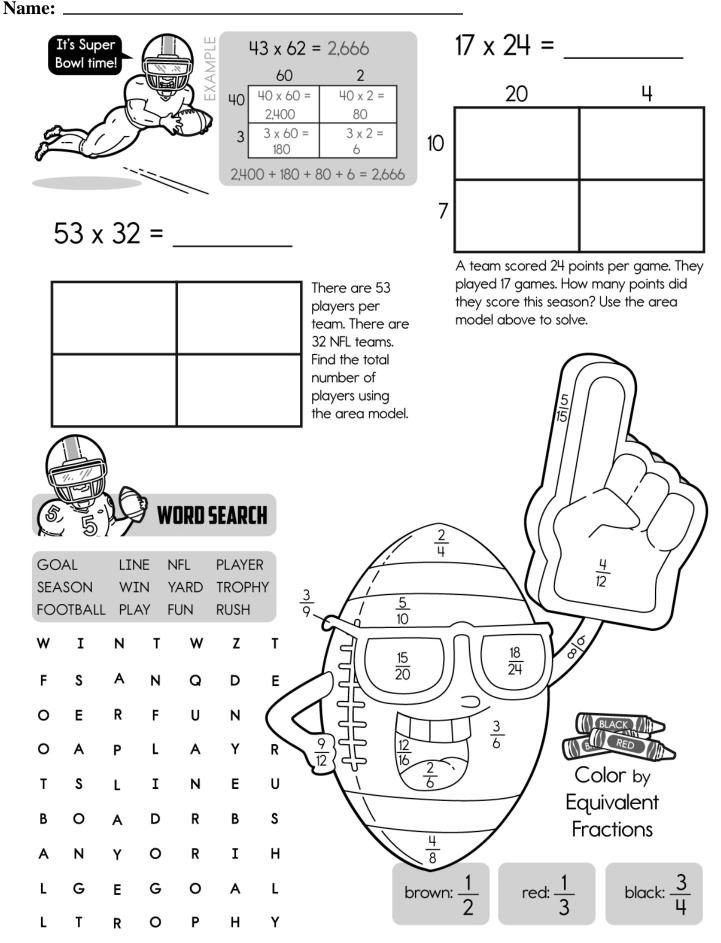

# It's Super Bowl time! edHelper Name: \_\_\_\_\_ Write an acrostic poem. S U Ρ Ε R B $\mathbf{C}$

If 11,520 footballs are used each season, how many footballs are used in five years?