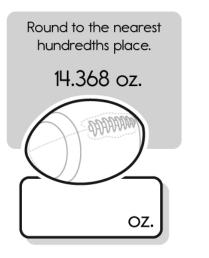

### Convert to a Decimal

Four equal sized shoes, lined up end to end, total 49 inches. Convert the improper fraction to find the measurement of each shoe.

<u>49</u> 4

61,454 fans have entered the stadium.