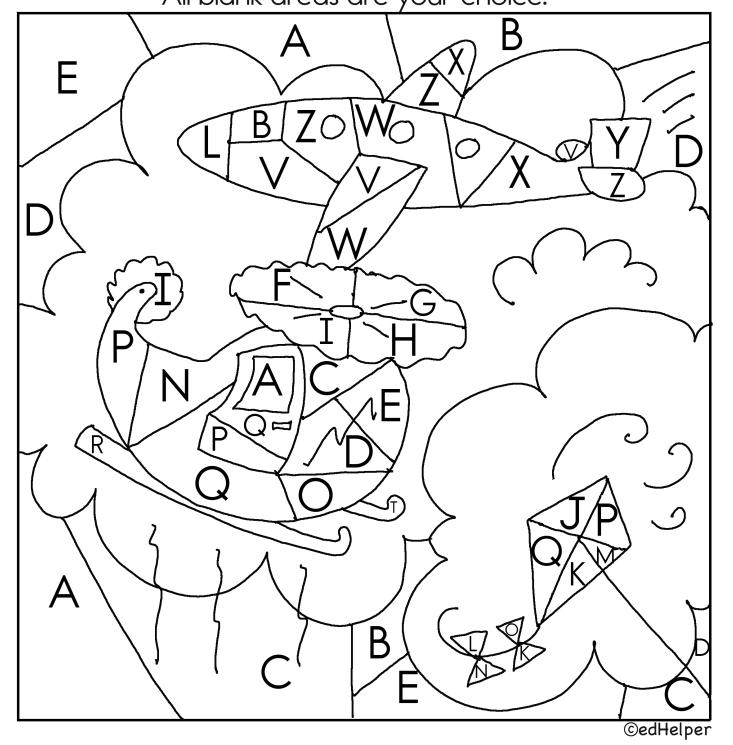

©edHelper

|              | _ |                                      |
|--------------|---|--------------------------------------|
| I did page 6 |   | I decided to skip this page edHelper |

Color by Code (Uppercase Alphabet)

A-E=(blue) F-I=(gray) J-M=(green)

N-Q=(yellow) R-U=(brown) V-Z=(red)

All blank areas are your choice.

| Name  | I did page 7 I decided to skip this page edHelper |
|-------|---------------------------------------------------|
| Name: |                                                   |
|       |                                                   |
|       |                                                   |
|       |                                                   |
|       |                                                   |
|       |                                                   |
|       |                                                   |
|       |                                                   |