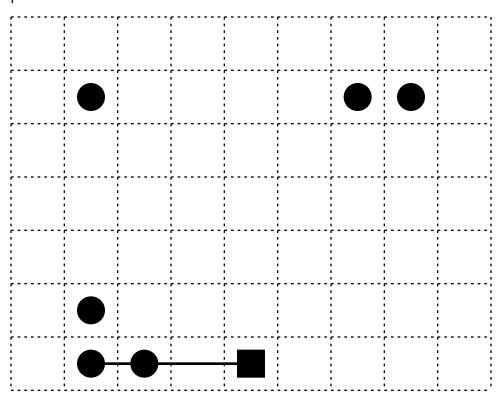

Start on the square. Draw exactly 3 lines without picking up your pencil to connect all the circles.

| 5 [2 [5 [2 [5 [2 [ | 21512 | 2 |  |  | 2 |  |  |
|--------------------|-------|---|--|--|---|--|--|