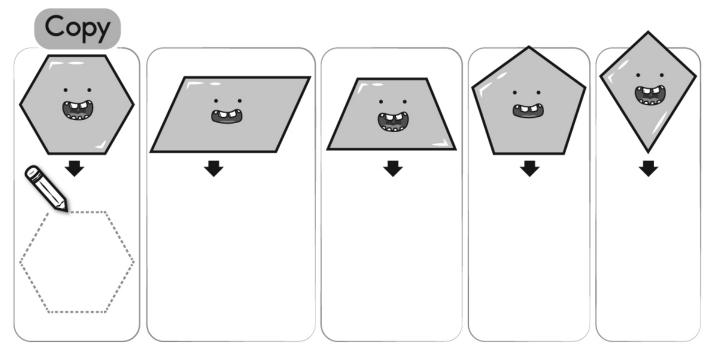

| _ | • |
|-----|---|---|---|---|
| 1 7 | ч |   |   | • |

| Pick 8 to do: |                      | Skip 2 pages. | Challenge |
|---------------|----------------------|---------------|-----------|
| □page 1       | □page 5              | □page 9       | Math      |
| page 2        | □ page 6<br>□ page 7 | □ page 10     | Book 1    |
| page 4        | □ page 8             |               |           |

Start on the square. Draw exactly 3 lines without picking up your pencil to connect all the circles.



| 5 [2 [5 [2 [5 [2 [ | 21512 | 2 |  |  | 2 |  |  |
|--------------------|-------|---|--|--|---|--|--|

| I did page 1 | I decided to skip this page edHelper |
|--------------|--------------------------------------|
|--------------|--------------------------------------|



Name: \_









I did page 3 I decided to skip this page edHelper Name: \_ Follow the Alphabet Starts With: Back to School! Add bones so each dog has ten: Fill in the Missing Numbers 12 8 14

| Name: | I did page 4 | I decided to skip this page edHelper |
|-------|--------------|--------------------------------------|
|       |              |                                      |
|       |              |                                      |
|       |              |                                      |
|       |              |                                      |
|       |              |                                      |











©edHelper

|              | _ |                                      |
|--------------|---|--------------------------------------|
| I did page 6 |   | I decided t