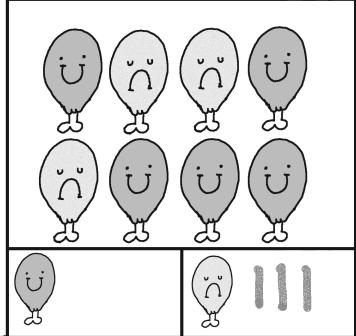

| I did page 1 | I decided to skip this page edHelper |
|--------------|--------------------------------------|
|--------------|--------------------------------------|

Name: \_

I did page 3 I decided to skip this page edHelper Name: \_ Follow the Alphabet Starts With: Back to School! Add bones so each dog has ten: Fill in the Missing Numbers 12 8 14