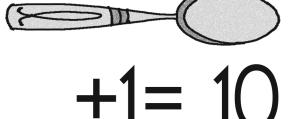

decided to skip this page edHelper |
|--------------|--------------------------------------|
|--------------|--------------------------------------|



Name: \_









I did page 3 I decided to skip this page edHelper Name: \_ Follow the Alphabet Starts With: Back to School! Add bones so each dog has ten: Fill in the Missing Numbers 12 8 14

| Name: | I did page 4 | I decided to skip this page edHelper |
|-------|--------------|--------------------------------------|
|       |              |                                      |
|       |              |                                      |
|       |              |                                      |
|       |              |                                      |
|       |              |                                      |











©edHelper

|              | _ |                                      |
|--------------|---|--------------------------------------|
| I did page 6 |   | I decided to skip this page edHelper |

Color by Code (Uppercase Alphabet)

A-E=(blue) F-I=(gray) J-M=(green)

N-Q=(yellow) R-U=(brown) V-Z=(red)

All blank areas are your choice.



| Name  | I did page 7 I decided to skip this page edHelper |
|-------|---------------------------------------------------|
| Name: |                                                   |
|       |                                                   |
|       |                                                   |
|       |                                                   |
|       |                                                   |
|       |