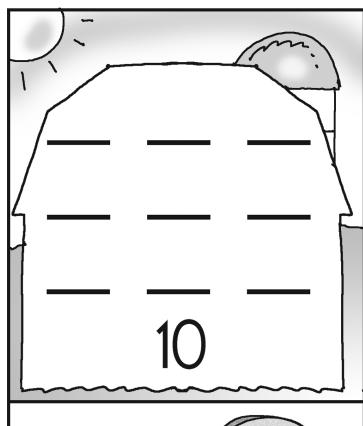

| I did page 1 | I decided to skip this page edHelper |
|--------------|--------------------------------------|
|--------------|--------------------------------------|

Name: \_

I did page 3 I decided to skip this page edHelper Name: \_ Follow the Alphabet Starts With: Back to School! Add bones so each dog has ten: Fill in the Missing Numbers 12 8 14