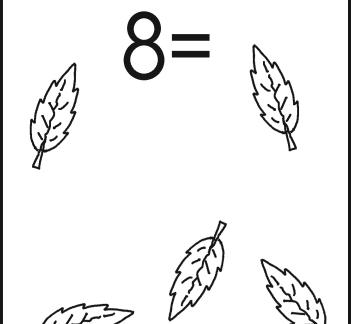

I decided to skip this page edHelper |
|--------------|--------------------------------------|
|--------------|--------------------------------------|



Name: \_









I did page 3 I decided to skip this page edHelper Name: \_ Follow the Alphabet Starts With: Back to School! Add bones so each dog has ten: Fill in the Missing Numbers 12 8 14

| Name: | I did page 4 | I decided to skip this page edHelper |
|-------|--------------|--------------------------------------|
|       |              |                                      |
|       |              |                                      |
|       |              |                                      |
|       |              |                                      |
|       |              |                                      |











©edHelper

|              | _ |                                      |
|--------------|---|--------------------------------------|
| I did page 6 |   | I decided to skip this page edHelper |

Color by Code (Uppercase Alphabet)

A-E=(blue) F-I=(gray) J-M=(green)

N-Q=(yellow) R-U=(brown) V-Z=(red)

All blank areas are your choice.



| Name  | I did page 7 I decided to skip this page edHelper |
|-------|---------------------------------------------------|
| Name: |                                                   |
|       |                                                   |
|       |                                                   |
|       |                                                   |
|       |                                                   |
|       |