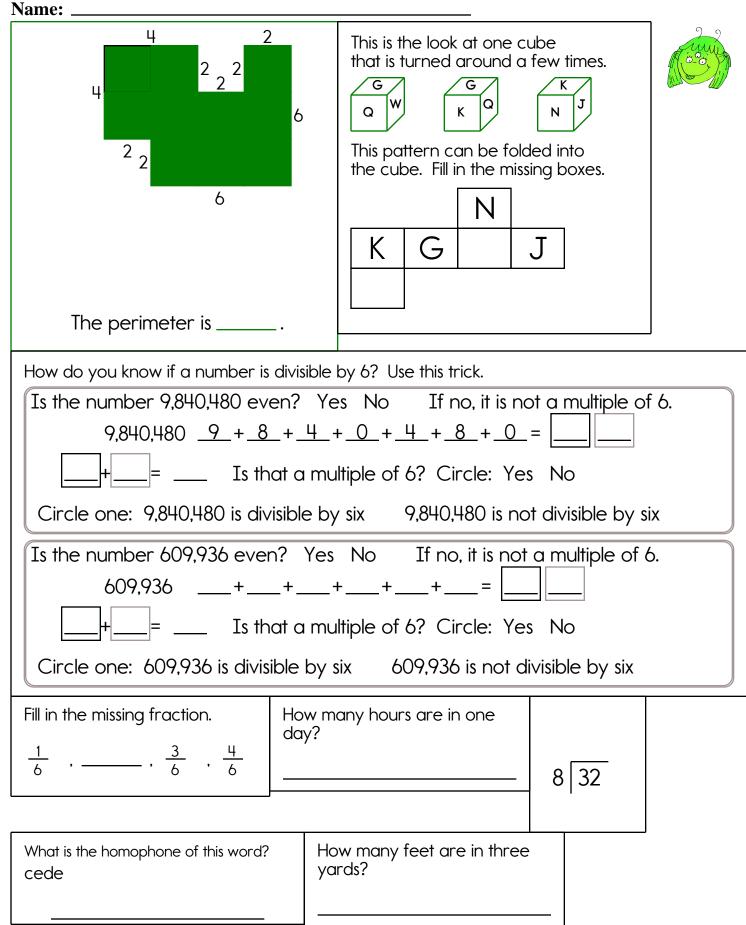

## Name:

The par some b move ii vertical diagon over th prints. on squa Fill in th below path.

| ril.                                                                                                             |           | .111/1 |       | (°, |    | 1°0<br>4 |    | 1°. |    | 400<br>40 |    | 4°0 |    |  |
|------------------------------------------------------------------------------------------------------------------|-----------|--------|-------|-----|----|----------|----|-----|----|-----------|----|-----|----|--|
| andas are hungry for<br>bamboo. They can<br>in any direction-<br>ally, horizontally, or<br>nally. They must step |           |        | 1     |     | 2  |          | 3  |     | 4  |           | 5  |     | 6  |  |
|                                                                                                                  |           |        |       |     |    |          |    |     |    | 4         |    |     | :; |  |
|                                                                                                                  |           |        | START |     | 8  |          | 9  |     | 10 |           | 11 |     | 12 |  |
|                                                                                                                  |           |        |       |     |    |          |    | 40  |    | 4         |    | 4.  | :; |  |
|                                                                                                                  |           |        | 13    |     | 14 |          | 15 |     | 16 |           | 17 |     | 18 |  |
|                                                                                                                  |           |        |       |     |    |          |    |     |    |           |    |     |    |  |
|                                                                                                                  |           |        | 19    |     | 20 |          | 21 |     | 22 |           | 23 |     | 24 |  |
|                                                                                                                  |           |        |       |     |    |          |    |     |    |           |    |     | :; |  |
| he squares with paw<br>. They must step only<br>uares with numbers.<br>the blank squares                         |           | 25     |       | 26  |    | 27       |    | 28  |    | 29        |    | 30  |    |  |
|                                                                                                                  |           |        |       |     |    |          |    |     |    |           |    | :;  |    |  |
| to complete each                                                                                                 |           |        | 31    |     | 32 |          | 33 |     | 34 |           |    |     | 36 |  |
| _                                                                                                                | ©edHelper |        |       |     |    |          |    |     |    |           |    |     |    |  |
| K                                                                                                                | 8         | 14     |       |     |    | 2        | 8  |     | Ĩ  |           |    | ¥   |    |  |
| R                                                                                                                | 2         |        | 1     | 0   |    |          |    | 29  |    |           |    |     |    |  |
| R                                                                                                                |           | 19     |       |     |    | 3        | 2  |     |    |           |    |     |    |  |
| R                                                                                                                | 8         |        |       |     | 15 |          |    | 22  |    |           |    |     |    |  |
| R                                                                                                                | 13        |        | 2     | 5   | 27 |          |    |     |    |           | 29 |     |    |  |
| R                                                                                                                |           |        |       | 3   |    |          |    | 18  |    |           | 30 | , C |    |  |