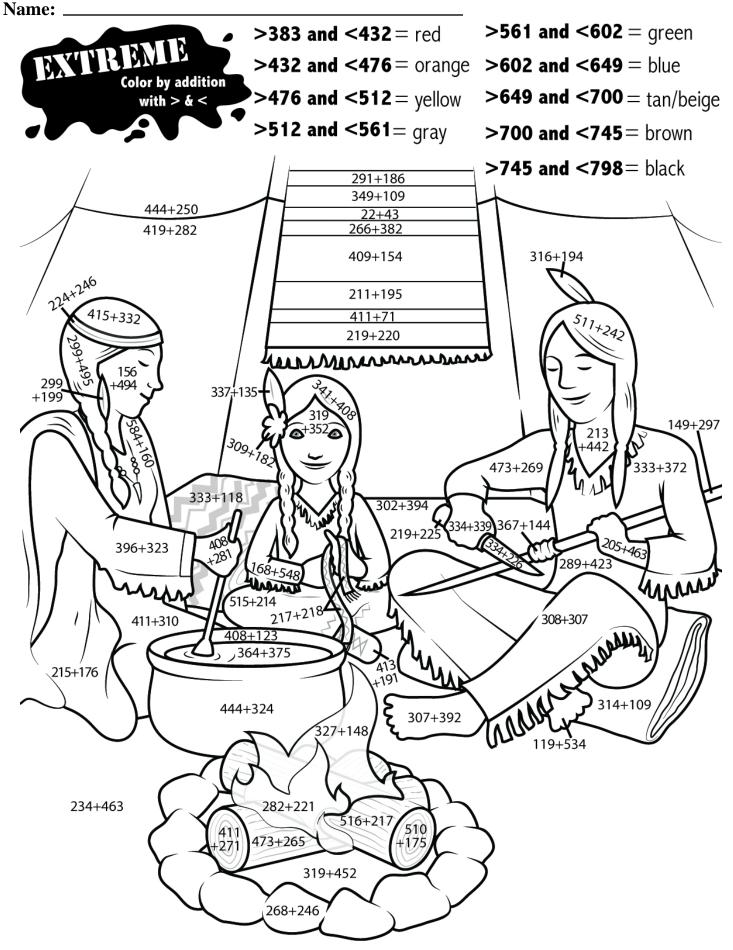

edHelper

## Name:

The par some b move ii vertical diagon over th prints. on squa Fill in th below path.

| ril.                                                                                                             |           | .111/1 |       | (°, |    | 1°0<br>4 |    | 1°. |    | 400<br>40 |    | 4°0 |    |  |
|------------------------------------------------------------------------------------------------------------------|-----------|--------|-------|-----|----|----------|----|-----|----|-----------|----|-----|----|--|
| andas are hungry for<br>bamboo. They can<br>in any direction-<br>ally, horizontally, or<br>nally. They must step |           |        | 1     |     | 2  |          | 3  |     | 4  |           | 5  |     | 6  |  |
|