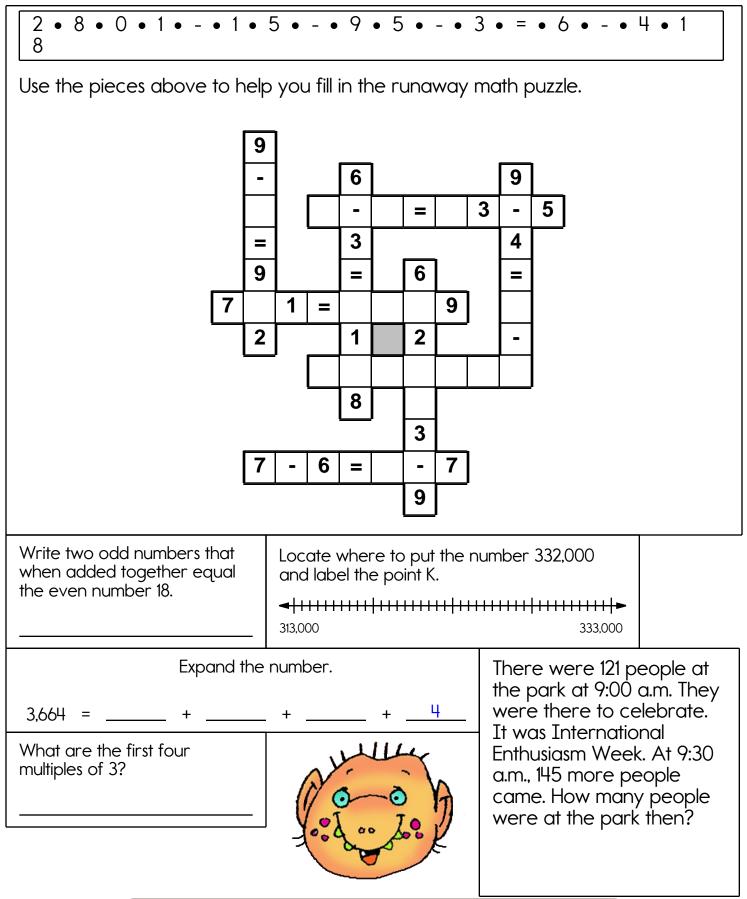

|           | 19     |       |     |    | 3        | 2  |     |    |           |    |     |    |  |
| R                                                                                                                | 8         |        |       |     | 15 |          |    | 22  |    |           |    |     |    |  |
| R                                                                                                                | 13        |        | 2     | 5   | 27 |          |    |     |    |           | 29 |     |    |  |
| R                                                                                                                |           |        |       | 3   |    |          |    | 18  |    |           | 30 | , C |    |  |

edHelper



Name: \_



©edHelper

## Name:



## edHelper

| Write four words to describe                                | e this girl.                                             |                        |                  |
|-------------------------------------------------------------|----------------------------------------------------------|------------------------|------------------|
| coordinated la                                              | rords also:<br>umpy<br>aughing<br>fast<br>e the picture. |                        | ©edHelper        |
|                                                             |                                                          |                        |                  |
| Write the number for<br>eight thousand nine<br>hundred two. | Calculate the product of 6<br>and 10.