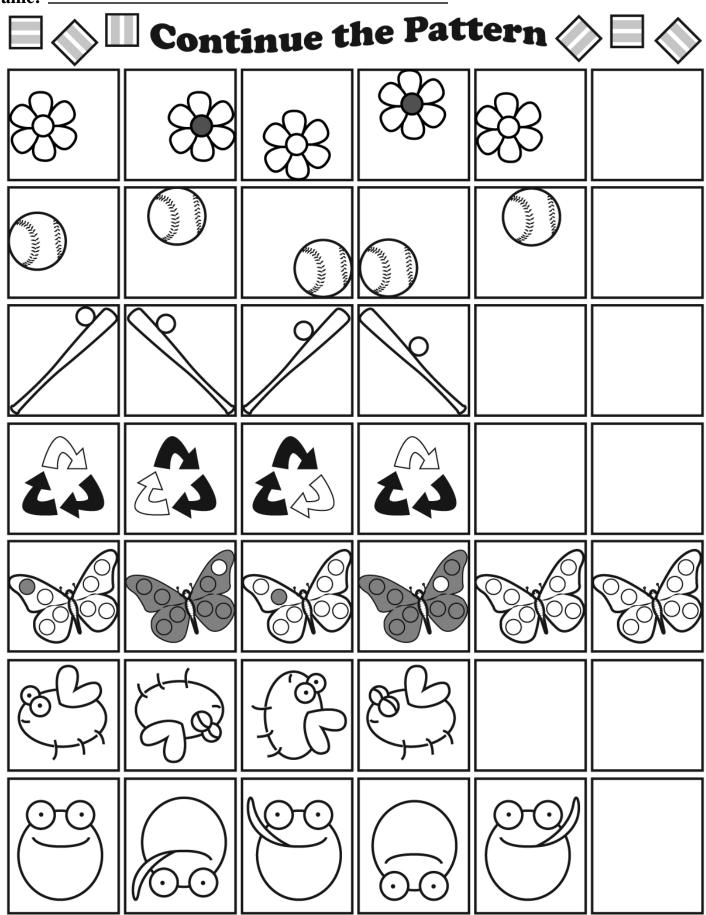

|           | 19     |       |     |    | 3        | 2  |     |    |           |    |     |    |  |
| R                                                                                                                | 8         |        |       |     | 15 |          |    | 22  |    |           |    |     |    |  |
| R                                                                                                                | 13        |        | 2     | 5   | 27 |          |    |     |    |           | 29 |     |    |  |
| R                                                                                                                |           |        |       | 3   |    |          |    | 18  |    |           | 30 | , C |    |  |

edHelper



Name: \_



©edHelper

## Name:



## edHelper

| Write four words to describe                                | e this girl.                                             |                        |                  |
|-------------------------------------------------------------|----------------------------------------------------------|------------------------|------------------|
| coordinated la                                              | rords also:<br>umpy<br>aughing<br>fast<br>e the picture. |                        | ©edHelper        |
|                                                             |                                                          |                        |                  |
| Write the number for<br>eight thousand nine<br>hundred two. | Calculate the product of 6<br>