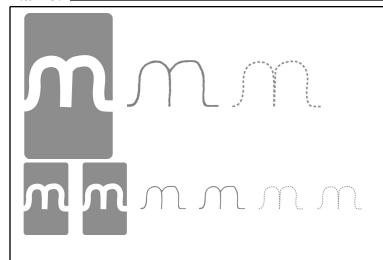

| Name:                                                                                      |
|--------------------------------------------------------------------------------------------|
| Copy each letter to the right of the letter.                                               |
| M M M                                                                                      |
| hink of a word that starts with the letter n. Write the word in cursive two times.         |
| Word clues: Search through the words to help with the missing letters in the next section! |
| dimmerhangchurmspring                                                                      |
| stoppingcalendartwenty                                                                     |
| stonislamtpinksongband                                                                     |
| Now fill in the missing letters.                                                           |
| so g sla t cale da                                                                         |
| pk fa o h                                                                                  |
|                                                                                            |