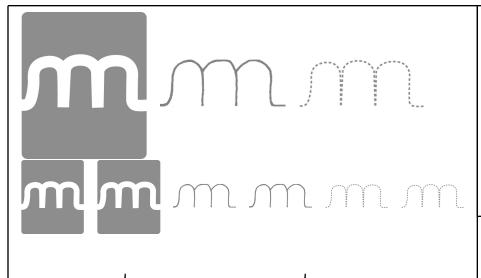

| Name:                                                                                      |
|--------------------------------------------------------------------------------------------|
| Copy each letter to the right of the letter.                                               |
|                                                                                            |
| Think of a word that starts with the letter m. Write the word in cursive two times.        |
| Word clues: Search through the words to help with the missing letters in the next section! |
| manholimosslumpgami                                                                        |
| mimbendumpmoppid                                                                           |
| Now fill in the missing letters.                                                           |
| du p ember                                                                                 |
|                                                                                            |
|                                                                                            |