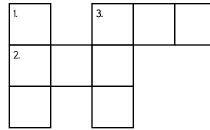

recycle is to \_\_\_\_\_

donate is to give as

save is to \_\_\_\_\_

Circle the correct plural of the word scarf.

scarfs scarfes scarves scarvies scarffs scarvs

across -

down +

Name: \_\_\_\_\_