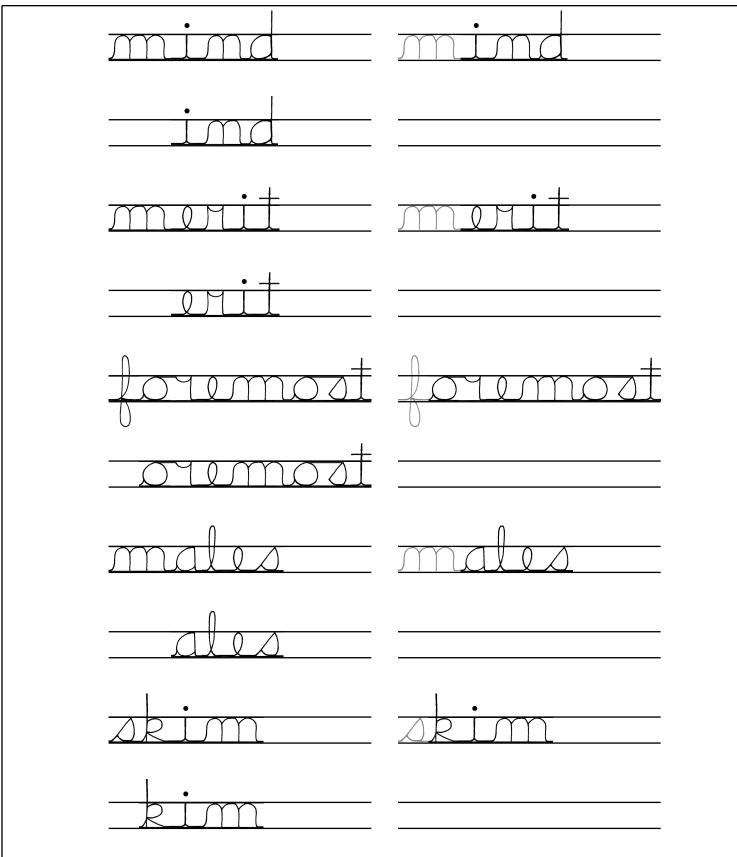

| Name:                                                                                      |
|--------------------------------------------------------------------------------------------|
| Copy each letter to the right of the letter.                                               |
|                                                                                            |
| Think of a word that starts with the letter m. Write the word in cursive two times.        |
| Word clues: Search through the words to help with the missing letters in the next section! |
| manholimosslumpgami                                                                        |
| mimbendumpmoppid                                                                           |
| Now fill in the missing letters.                                                           |
| du p ember                                                                                 |
|                                                                                            |
|                                                                                            |