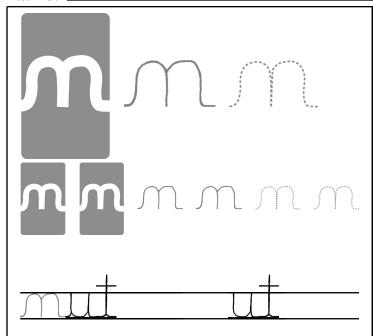

| Name:                                                                                     | curresper          |
|-------------------------------------------------------------------------------------------|--------------------|
| Copy each letter to the right of the letter.                                              |                    |
| m m m                                                                                     |                    |
| Think of a word that starts with the letter n. Write the word in cursive two times.       |                    |
|                                                                                           |                    |
| Word clues: Search through the words to help with the missing letters in the next section | n!<br><del> </del> |
| mimuaakimmighim                                                                           | Dalam              |
| -landimon damtnia                                                                         | \ <u>\</u>         |
|                                                                                           | L_V_               |
| • +                                                                                       |                    |
| pimiwapapinangi                                                                           | IMam               |
| Now fill in the missing letters.                                                          |                    |
| [ ight] [pi ] [ om [                                                                      | Ma                 |
|                                                                                           | RI                 |
|                                                                                           |                    |