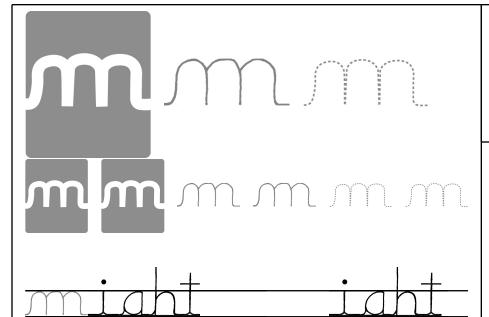

| Name:                                                                                      |
|--------------------------------------------------------------------------------------------|
| Copy each letter to the right of the letter.                                               |
| m m m                                                                                      |
| Think of a word that starts with the letter m. Write the word in cursive two times.        |
| Word clues: Search through the words to help with the missing letters in the next section! |
| Moomahamimiaalump                                                                          |
| mellotto mmiddlehim                                                                        |
| famemuledampswim                                                                           |
| Now fill in the missing letters.                                                           |
| Swi dale fa m                                                                              |
| hi f p h i m l                                                                             |
|                                                                                            |