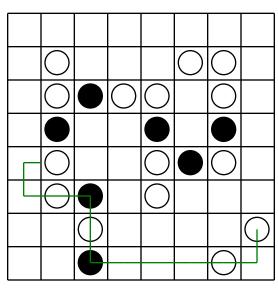

Name: \_

333333

What is the homophone of this word? tail

The food service workers made 670 cupcakes last week. Round this number to the nearest hundred.

Can you draw ONE line going through ALL the circles? Your line can go left, right, up, or down. It cannot go diagonally. Your line cannot cross over any part of the line you have already drawn. You MUST TURN in a BLACK circle. Do NOT TURN in a WHITE circle.

The first puzzle shows a correct line going through all the circles.

Example:

Finish the line:

Round 591,376 to the nearest thousand.

What is the value of the 1 in 18?

8 x 1

word root **bi** can mean **two** 