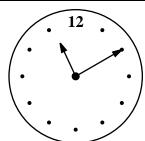

Name:

12

87 + 1 = \_\_\_\_\_

current time (pm)

time party starts (pm)

How long until the party?

Fill in the missing fraction.

 $\frac{2}{10}$  , \_\_\_\_\_ ,  $\frac{4}{10}$  ,  $\frac{5}{10}$ 

Is 81 larger than 18?

\_\_\_\_\_

O iarpane

O airpane

O airplane

O iaplane

You ask Megan for the time. She says it is three minutes past two. Write the time on your digital clock:

Connor's birthday is in July. Holly's birthday is two months after Connor's birthday. What month is Holly's birthday?