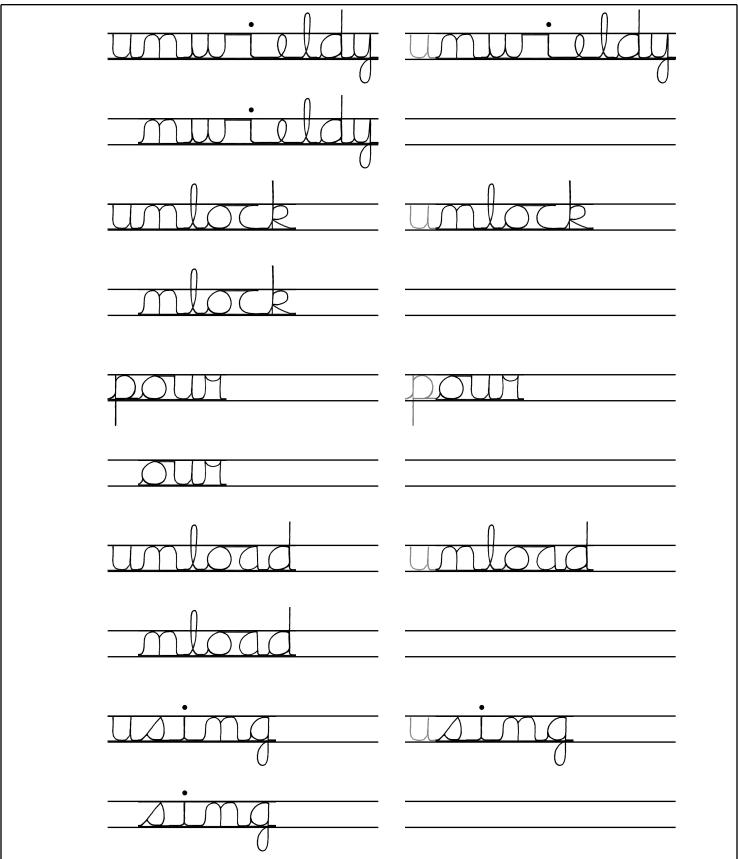

edHelper Name: \_\_\_\_\_ Copy each letter to the right of the letter. Write "U ran after u." in cursive. Think of a word that starts with the letter u. Write the word in cursive two times. Word clues: Search through the words to help with the missing letters in the next section! Now fill in the missing letters.