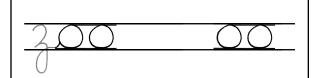

Name: \_

333333

What is the homophone of this word? tail

The food service workers made 670 cupcakes last week. Round this number to the nearest hundred.

Can you draw ONE line going through ALL the circles? Your line can go left, right, up, or down. It cannot go diagonally. Your line cannot cross over any part of the line you have already drawn. You MUST TURN in a BLACK circle. Do NOT TURN in a WHITE circle.