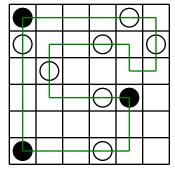

The first puzzle shows a correct line going through all the circles.

Example:

Finish the line:

Round 591,376 to the nearest thousand.

What is the value of the 1 in 18?

8 x 1

word root **bi** can mean **two** 