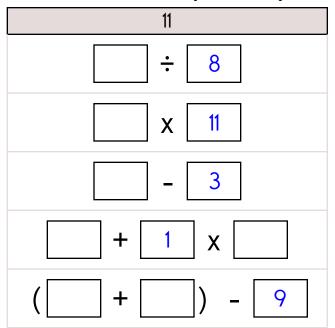

Write a topic sentence for the paragraph: \_\_\_\_\_\_

Fill in the boxes so each equation will equal 11.

Write the hidden word. Start at one letter and then move either left or right.

19 + = 39

Complete each sequence.