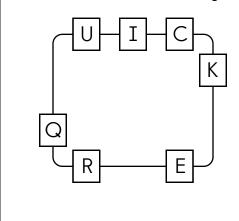

| 5 |   | 3 |   |   | 2 |
|---|---|---|---|---|---|
|   |   |   |   | 3 |   |
|   |   | 1 |   |   | 6 |
|   | 5 |   | 1 |   | 3 |
|   |   |   | 6 |   |   |
| 6 |   |   |   |   | 5 |

2 8

I did page 9 edHelper Name: \_ Fill in the missing letters. Write ei or ua. w\_\_\_\_ghs rec\_\_\_\_ving bodyg\_\_\_\_rd punct\_\_\_\_tion g\_\_\_\_rding Which conjunction best completes Use each of the letters to fill in the grid. the sentence? Write two words. Tim \_\_\_\_\_ Julie live in the 0 brown two-story house. and  $\begin{bmatrix} \mathbf{T} \end{bmatrix}$  $\begin{bmatrix} \bar{R} \end{bmatrix}$ z m e u e 7 2 е 3 21 9 27 z e w brr g Which number is seven e e i k t t thousand, nine hundred t thirty-four? i w e e e h e е 7.934 7,943 34.907 43.709 How many -ITE words can you find in the Write an even number with word search? Write the words you find. an eight in the thousands place. write