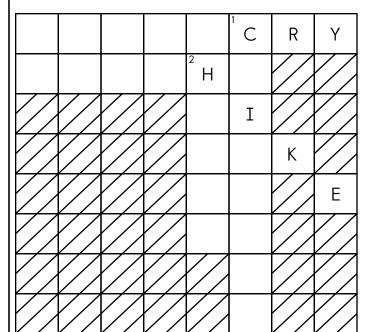

| 5 |   | 3 |   |   | 2 |
|---|---|---|---|---|---|
|   |   |   |   | 3 |   |
|   |   | 1 |   |   | 6 |
|   | 5 |   | 1 |   | 3 |
|   |   |   | 6 |   |   |
| 6 |   |   |   |   | 5 |

2 8

I did page 9 edHelper Name: \_ Fill in the missing letters. Write ei or ua. w\_\_\_\_ghs rec\_\_\_\_ving bodyg\_\_\_\_rd punct\_\_\_\_tion g\_\_\_\_rding Which conjunction best completes Use each of the letters to fill in the grid. the sentence? Write two words. Tim \_\_\_\_\_ Julie live in the 0 brown two-story house. and  $\begin{bmatrix} \mathbf{T} \end{bmatrix}$  $\begin{bmatrix} \bar{R} \end{bmatrix}$ z m e u e 7 2 е 3 21 9 27 z e w brr g Which number is seven e e i k t t thousand, nine hundred t thirty-four? i w e e e h e е 7.934 7,943 34.907 43.709 How many -ITE words can you find in the Write an even number with word search? Write the words you find. an eight in the thousands place. write