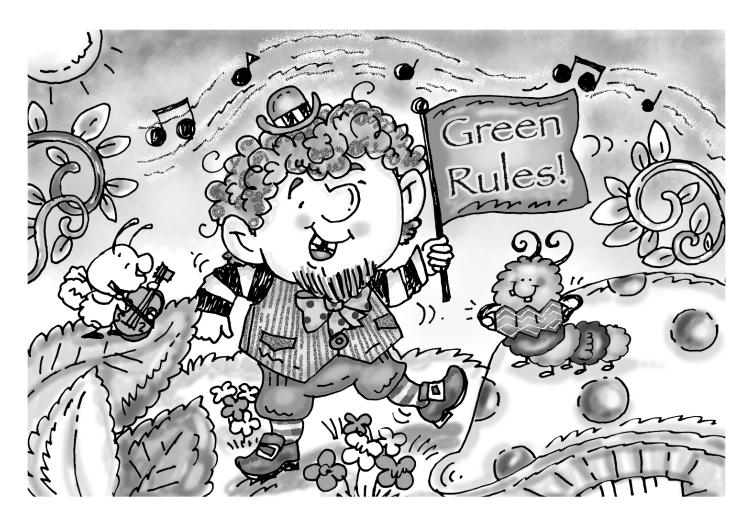

Read the paragraph. Write a topic sentence that describes the paragraph.

Students can care for the Earth by reducing waste. They can do this by using reusable snack containers and refillable bottles when they pack their lunches. Students can also reduce waste by writing on both sides of their paper when they do their homework. They can also recycle aluminum cans, glass bottles, and newspaper. Perhaps the best thing that students can do to reduce waste is to teach their families how to reduce waste too! If students will make some small changes, they can reduce a lot of waste and make a big difference for the Earth.

Write a topic sentence for the paragraph: \_\_\_\_\_\_

Fill in the boxes so each equation will equal 11.

Write the hidden word. Start at one letter and then move either left or right.

19 + = 39

Complete each sequence.