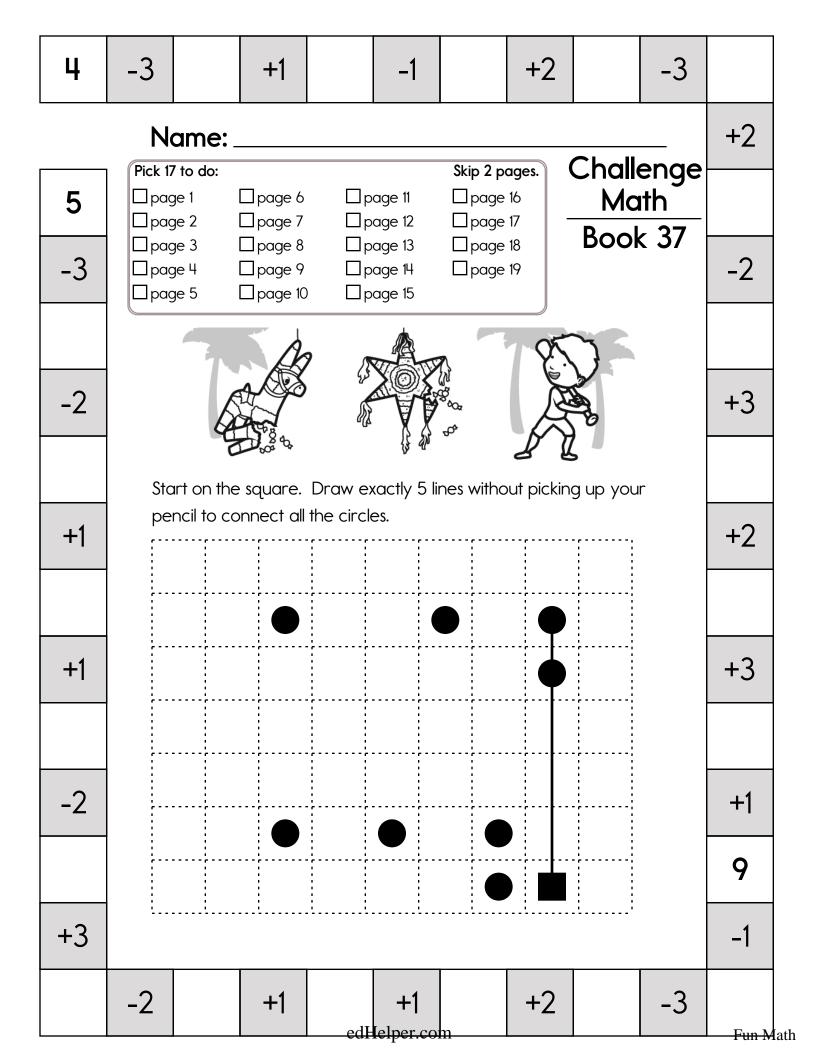

|                           |        | I did page 1 | I decided to skip this page<br>edHelper |
|---------------------------|--------|--------------|-----------------------------------------|
| Name:                     |        |              | Ĩ                                       |
| Draw a line from START to | ) END. |              |                                         |
| $20 \cdot 2$              | 20.12  |              |                                         |