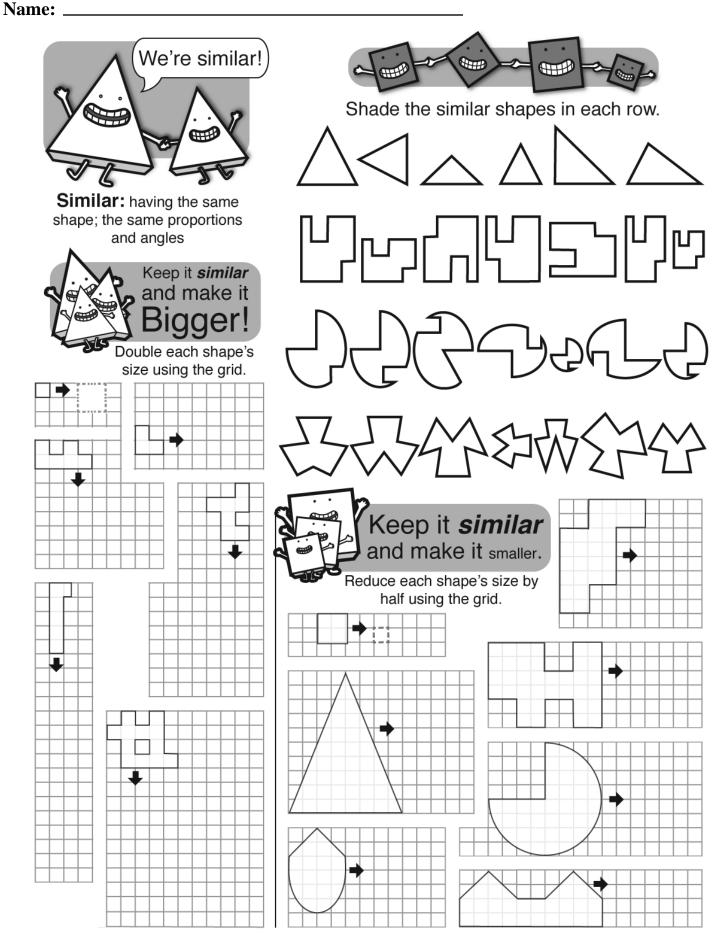

There are 5 chocolate ice crea<br>the table. There are 8 vanilla ice<br>sodas on the table. How many r<br>sodas are there? | e cream                |                                            | pattern. He used pins and you can finish his pattern: 1 pin, ns, 4  |
| How much is this?                                                                                                          | What is ten le         | ss than 53?                                | 33 = 23                                                             |
| How many nickels do you<br>need if you want to have<br>exactly 20 cents?                                                   | +<br>edHelpo           | 1<br>5<br>er.com                           | How much is this?<br>$10^{\circ}$ $5^{\circ}$ $1^{\circ}$<br>Fun Ma |







| Name:                                                                                                                                                           | I                                                                                                                                                                | did page 16 I decided to skip this page<br>edHelper                                                                                                                                                                                                                                                                                      |
|---------------------------------------------------------------------------------------------------------------------------------------