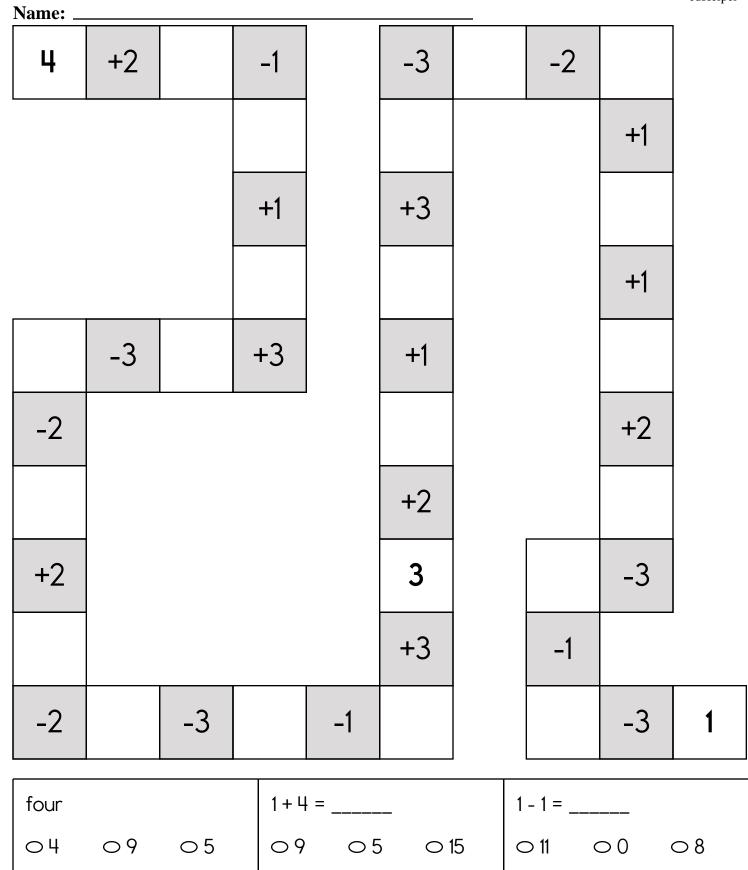

,,,,,,,,,,,,,,,,,,,,,,,,,,,,,,,,,,,,,,,,,,,,,,,,,,,,,,,,,,,,,,,,,,,,,,,,,,,,,,,,,,,,,,,,,,,,,,,,,,,,, |
| Lucas is baking oatmeal<br>raisin cookies. He puts<br>exactly 2 raisins into each<br>cookie. If he used 6 raisins,<br>how many cookies do you<br>think he made? | Jenna found a wishing well.<br>In her pocket she found 13<br>coins. She threw 4 of her<br>coins into the wishing well.<br>How many coins does she<br>still have? | Robert needs fourteen<br>cents. How much more<br>money does he need?                                                                                                                                                                                                                                                                     |





### edHelper.com

#### Fun Math