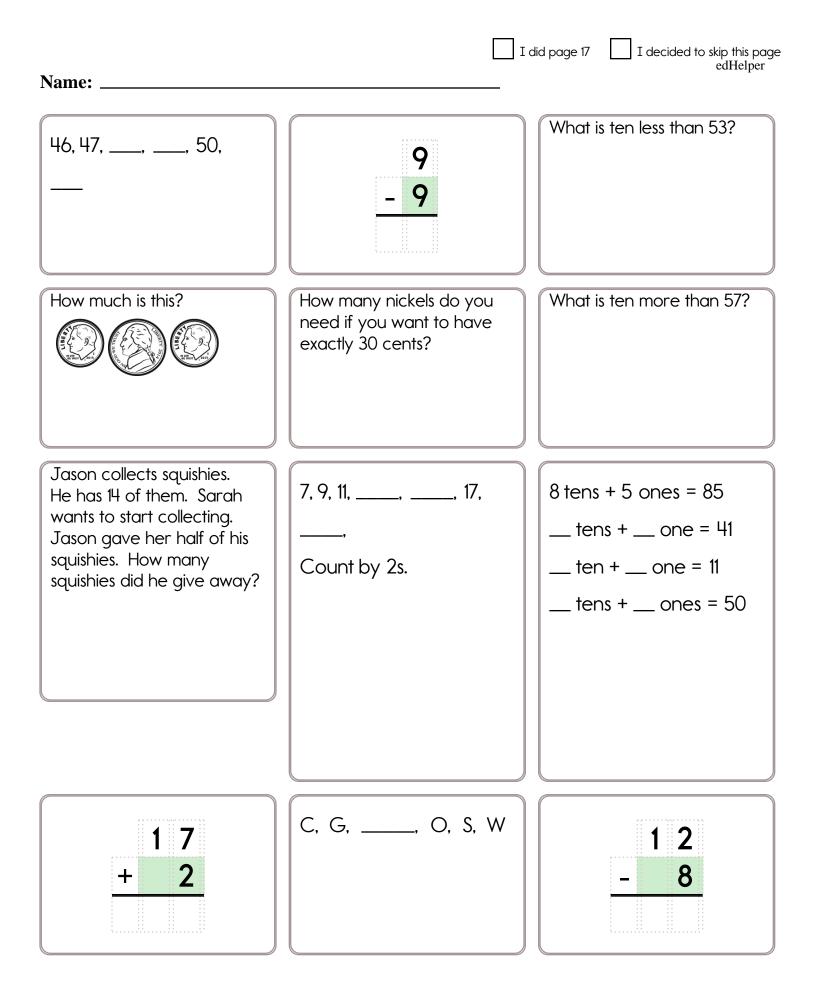

,,,,,,,,,,,,,,,,,,,,,,,,,,,,,,,,,,,,,,,,,,,,,,,,,,,,,,,,,,,,,,,,,,,,,,,,,,,,,,,,,,,,,,,,,,,,,,,,,,,,,,,,,,,,,,,,,,,,,,,,,,,,,,,,,,,,,,,,,, |
| Lucas is baking oatmeal<br>raisin cookies. He puts<br>exactly 2 raisins into each<br>cookie. If he used 6 raisins,<br>how many cookies do you<br>think he made? | Jenna found a wishing well.<br>In her pocket she found 13<br>coins. She threw 4 of her<br>coins into the wishing well.<br>How many coins does she<br>still have? | Robert needs fourteen<br>cents. How much more<br>money does he need?                                                                                                                                                                                                                                                                     |





### edHelper.com

#### Fun Math