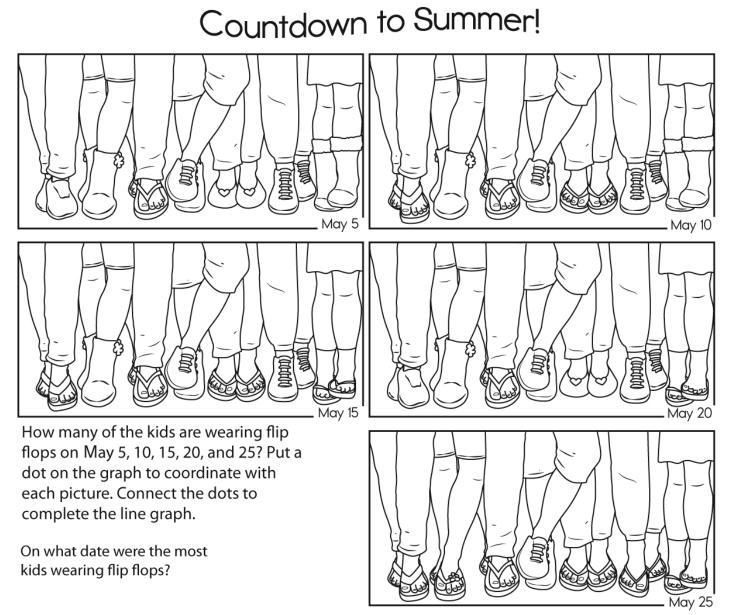

| 3 - 2 =                                                                                                                   | one five six                                                                                                                                                    |
| 012 013 09 014                                                                                                                    | 01 06 01                                                                                                                  |                                                                                                                                                                 |

Name: \_





|                                         |          |         |         |         |         |         |        |         |        |         |         | I       | did p    | age 🤆   | , [    | Ic      | decided to skip this page |
|-----------------------------------------|----------|---------|---------|---------|---------|---------|--------|---------|--------|---------|---------|---------|----------|---------|--------|---------|---------------------------|
| Name:                                   |          |         |         |         |         |         |        |         |        |         |         |         |          |         |        |         | edHelper                  |
| <b>√</b> 7 + 8 = <b>15</b>              | 6        | 3       | 9       | 12      | 6       | 13