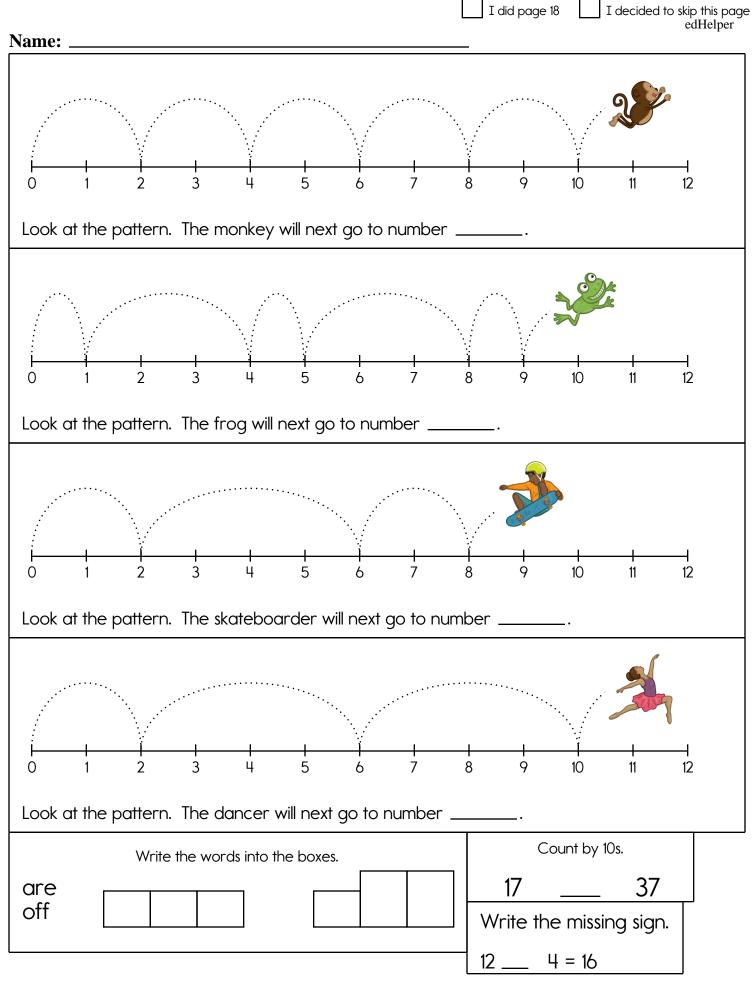

,,,,,,,,,,,,,,,,,,,,,,,,,,,,,,,,,,,,,,,,,,,,,,,,,,,,,,,,,,,,,,,,,,,,,,,,,,,,,,,,,,,,,,,,,,,,,,,,,,,,,,,,,,,,,,,,,,,,,,,,,,,,,,,,,,,,,,,, |
| Lucas is baking oatmeal<br>raisin cookies. He puts<br>exactly 2 raisins into each<br>cookie. If he used 6 raisins,<br>how many cookies do you<br>think he made? | Jenna found a wishing well.<br>In her pocket she found 13<br>coins. She threw 4 of her<br>coins into the wishing well.<br>How many coins does she<br>still have? | Robert needs fourteen<br>cents. How much more<br>money does he need?                                                                                                                                                                                                                                                                     |





### edHelper.com

#### Fun Math