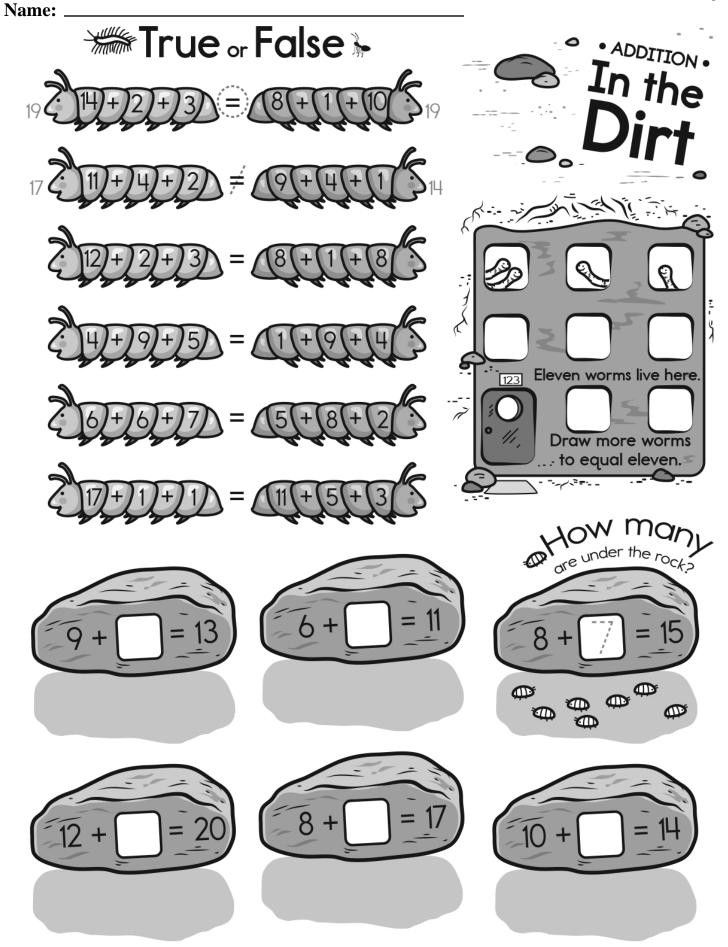

e are 5 chocolate ice crea<br>the table. There are 8 vanilla ice<br>sodas on the table. How many r<br>sodas are there? | e cream                |                                            | pattern. He used pins and you can finish his pattern: 1 pin, ns, 4  |
| How much is this?                                                                                                          | What is ten le         | ss than 53?                                | 33 = 23                                                             |
| How many nickels do you<br>need if you want to have<br>exactly 20 cents?                                                   | +<br>edHelpo           | 1<br>5<br>er.com                           | How much is this?<br>$10^{\circ}$ $5^{\circ}$ $1^{\circ}$<br>Fun Ma |







| Name:                                                                                                                                                           | I                                                                                                                                                                | did page 16 I decided to skip this page<br>edHelper                                                                                                                                                                                                                                                                                      |
|-------------------------------------------------------------------------------------------------------------------------------------------