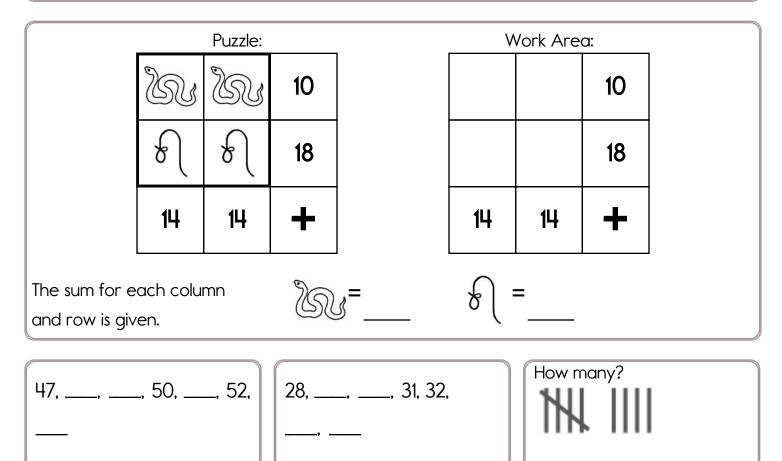

|                                                      |
|                                            |                                                      |
| Why does not belon                         | ng in the pattern?                                   |
| Cross off the letter that does NOT belong. |                                                      |
| H, H, R, R, R, H, H, R, R, H               | I, H, R, R                                           |
|                                            |                                                      |
|                                            |                                                      |
| Why does not belon                         | ng in the pattern?                                   |





word root **ultra** can mean **beyond ultraviolet**, **ultrasonic** 

| I did page 5 I decided to skip this page<br>edHelper                                                                               |                                                                                                                       |                                                                                     |  |  |  |  |  |  |  |
|------------------------------------------------------------------------------------------------------------------------------------|-----------------------------------------------------------------------------------------------------------------------|-------------------------------------------------------------------------------------|--|--|--|--|--|--|--|
| Ap