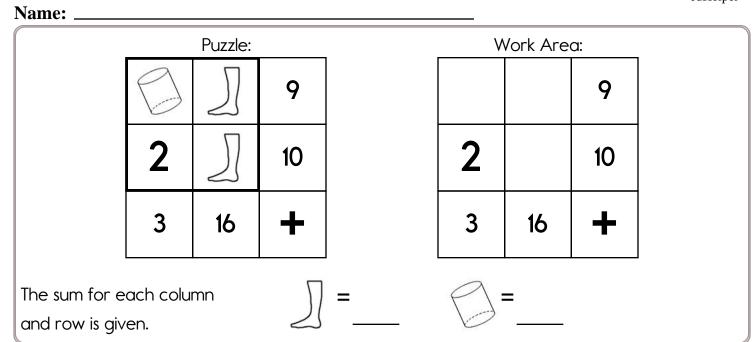

|                                                      |
|                                            |                                                      |
| Why does not belon                         | ng in the pattern?                                   |
| Cross off the letter that does NOT belong. |                                                      |
| H, H, R, R, R, H, H, R, R, H               | I, H, R, R                                           |
|                                            |                                                      |
|                                            |                                                      |
| Why does not belon                         | ng in the pattern?                                   |





word root **ultra** can mean **beyond ultraviolet**, **ultrasonic** 

| I did page 5 I decided to skip this page<br>edHelper                                                                               |                                                                                                                       |                                                                                     |  |  |  |  |  |  |  |
|------------------------------------------------------------------------------------------------------------------------------------|-----------------------------------------------------------------------------------------------------------------------|-------------------------------------------------------------------------------------|--|--|--|--|--|--|--|
|