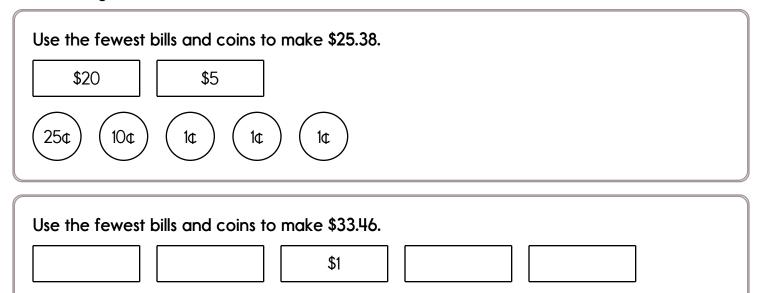

### Name: \_\_\_\_

Make change. You can use \$20, \$10, \$5, \$1, 25¢, 10¢, 5¢, or 1¢.

Use the fewest bills and coins to make \$31.36.

Use the fewest bills and coins to make \$25.23.

 $\bigcirc$  10 hours  $\bigcirc$  11 hours