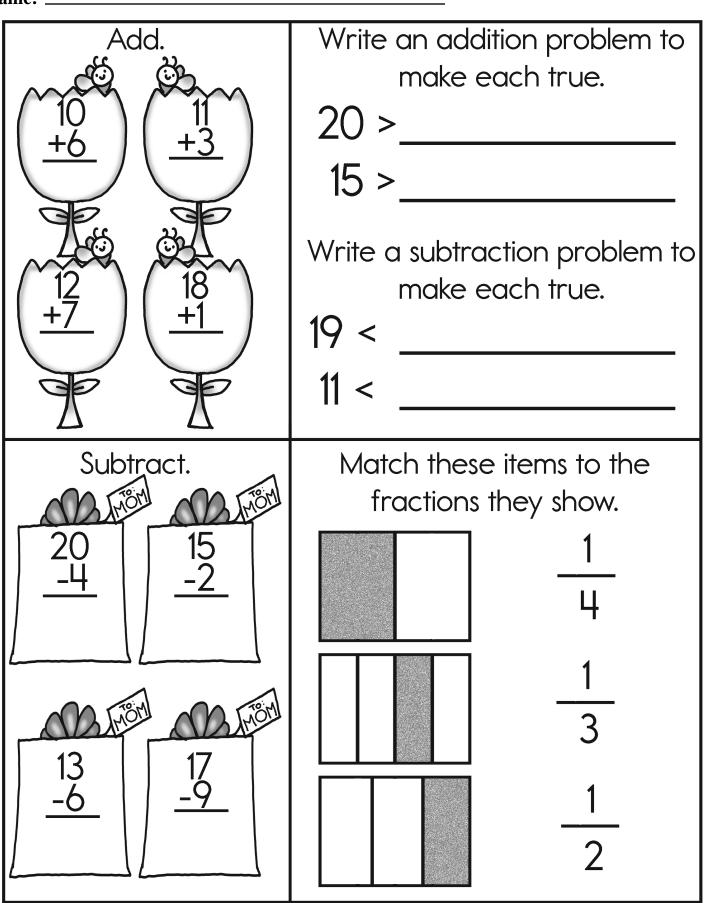

The flower shop sold 10 bunches of flowers on Thursday, 20 bunches of flowers on Friday, and 30 bunches of flowers on Saturday. The days leading up to Mother's Day were very busy at the flower shop.

On which day were the most bunches of flowers sold?

On which day were the least number of bunches sold?

How many bunches of flowers were sold in all on Thursday, Friday, and Saturday?

Sunday was a busy day at the flower shop. They sold 31 more bunches of flowers than they sold on Thursday. And, if it helps, it was also 11 more than they sold on Saturday. How many flowers were sold on Sunday?