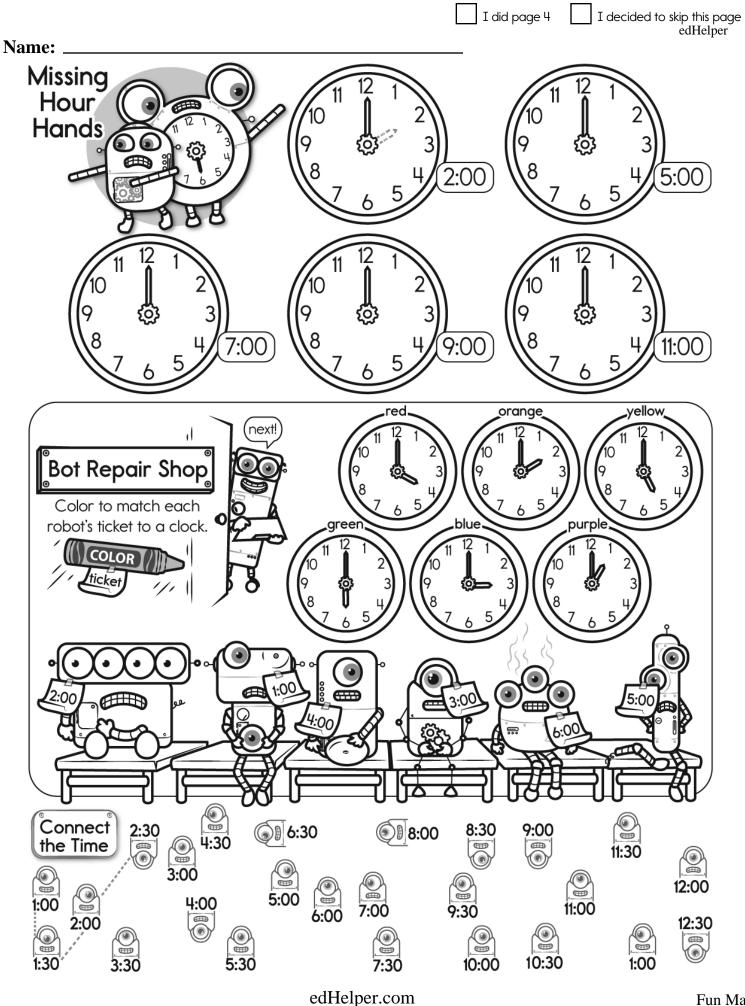

## Name:

| Pick 10 to do: |          |           | Skip 2 pages. | Challenge |
|----------------|----------|-----------|---------------|-----------|
| 🗆 page 1       | 🗌 page 5 | 🗌 page 9  |               | Math      |
| 🗆 page 2       | 🗌 page 6 | 🗌 page 10 |               |           |
| 🗌 page 3       | 🗌 page 7 | 🗌 page 11 |               | Book 29   |
| 🗆 page 4       | 🗌 page 8 | 🗌 page 12 |               |           |

Start on the square. Draw exactly 3 lines without picking up your pencil to connect all the circles.







edHelper.com





 $\bigcirc$ edHelper



Fun Math



edHelper.com





## edHelper.com

|                                      | I did page 8 I decided to skip this page |
|--------------------------------------|------------------------------------------|
| Name:                                | edHelper                                 |
|                                      |                                          |
| 12345678910                          | 2 + 2 =                                  |
|                                      | 2 + 2 =                                  |
|                                      |                                          |
| 1 2 3 4 5 6 7 8 9 10                 | <u>4</u> + <u>(2)</u> =                  |
|                                      | 4 + 2 =