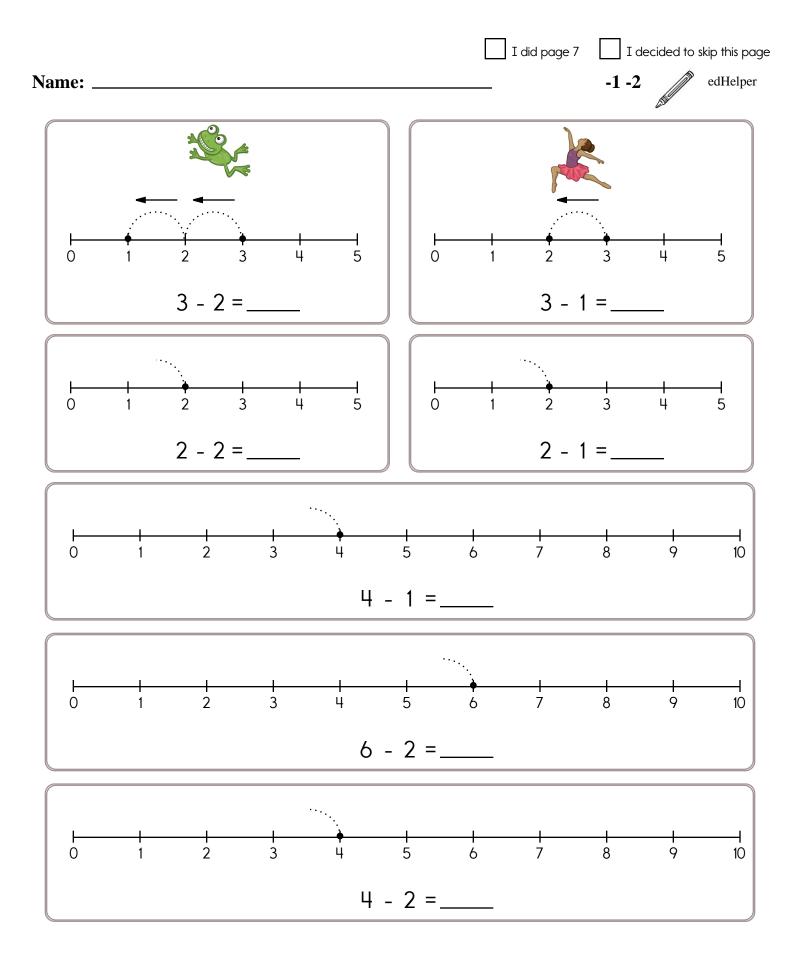

|                        | I did page 10 I decided to skip this pag |
|------------------------|------------------------------------------|
| Name:                  | edHelper                                 |
|                        |                                          |
| 1 2 2 5 6 7 8 9 10     | [4] - ≫ =                                |
|                        | 4 - 3 =                                  |
| Draw X                 |                                          |
| 12345678910            | 7 - 💥 =                                  |
|                        | 7 - 3 =                                  |
| Draw □ and ×           | D V -                                    |
| 1 2 3 4 5 6 7 8 9 10   | 3 - 🗶 =                                  |
|                        | 3 - 2 =                                  |
| Draw 🗆 and X           |                                          |
| 1 2 3 4 5 6 7 8 9 10   | 8 - 🗶 =                                  |
|                        | 8 - 2 =                                  |
| Draw and X             | 6 - ) =                                  |
| 1 2 3 4 5 6 7 8 9 10   |                                          |
|                        | 6 - 4 =                                  |
| Draw $\square$ and $X$ | 8 - 🗶 =                                  |
| 1 2 3 4 5 6 7 8 9 10   |                                          |
|                        | 8 - 2 =                                  |
| Draw $\square$ and $X$ | 7 - 💥 =                                  |
| 1 2 3 4 5 6 7 8 9 10   |                                          |
|                        | 7 - 3 =                                  |
|                        |                                          |

|                                      | I did page 11 I decided to skip this page |
|--------------------------------------|-------------------------------------------|
| Name:                                | edHelper                                  |
| 12345 8910                           | 7 - X =   7 - 2 =                         |
| Draw X                               | 5 - X =                                   |
| 12345678910                          | 5 - 1 =                                   |
| Draw □ and ×                         | 2 - X =                                   |
| 1 2 3 4 5 6 7 8 9 10                 | 2 - 1 =                                   |
| Draw □ and ×                         | 5 - X =                                   |
| 1 2 3 4 5 6 7 8 9 10                 | 5 - 3 =                                   |
| Draw □ and ×                         | 9 - X =                                   |
| 1 2 3 4 5 6 7 8 9 10                 | 9 - 1 =                                   |
| Draw □ and ×                         | 5 - ¥ =                                   |
| 1 2 3 4 5 6 7 8 9 10                 | 5 - 4 =                                   |
| Draw □ and ×<br>1 2 3 4 5 6 7 8 9 10 | 7 - ≫ =   7 - 3 =                         |
|                                      |                                           |