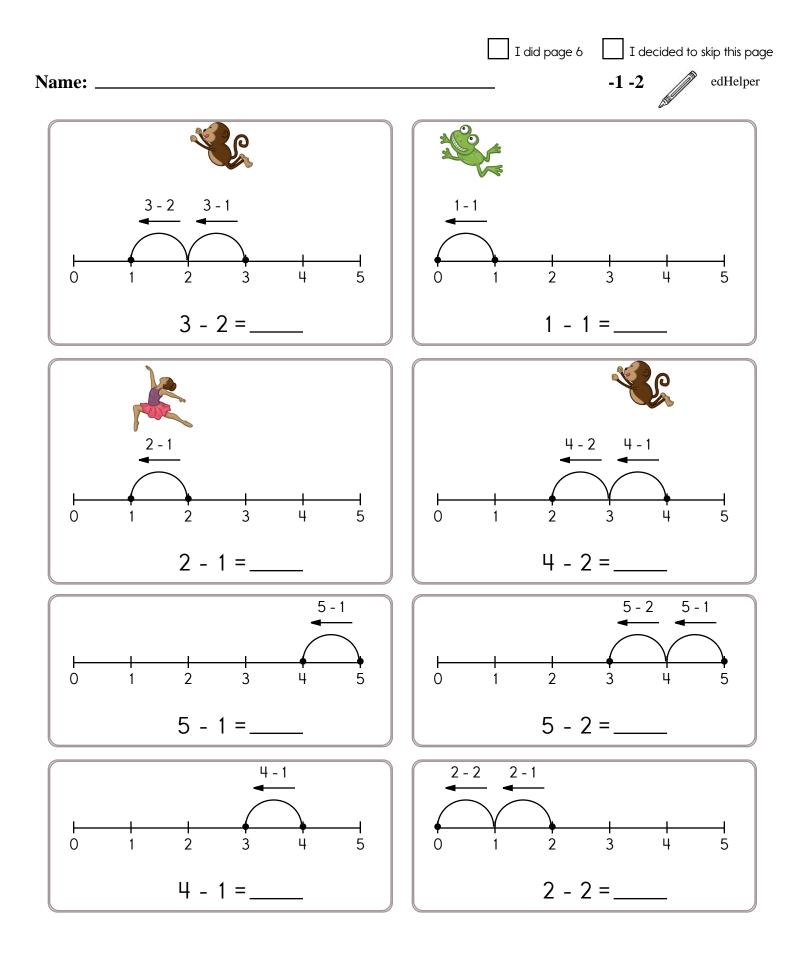

## Name:

| Pick 10 to do: |          |           | Skip 2 pages. | Challenge |
|----------------|----------|-----------|---------------|-----------|
| 🗆 page 1       | 🗌 page 5 | 🗌 page 9  |               | Math      |
| 🗆 page 2       | 🗌 page 6 | 🗌 page 10 |               |           |
| 🗌 page 3       | 🗌 page 7 | 🗌 page 11 |               | Book 29   |
| 🗆 page 4       | 🗌 page 8 | 🗌 page 12 |               |           |

Start on the square. Draw exactly 3 lines without picking up your pencil to connect all the circles.







edHelper.com





 $\bigcirc$ edHelper



Fun Math



edHelper.com





## edHelper.com

|                                      | I did page 8 I decided to skip this page |
|--------------------------------------|------------------------------------------|
| Name:                                | edHelper                                 |
|                                      |                                          |
| 12345678910                          | 2 + 2 =                                  |
|                                      | 2 + 2 =                                  |
|                                      |                                          |
| 1 2 3 4 5 6 7 8 9 10                 | <u>4</u> + <u>(2)</u> =                  |
|                                      | 4 + 2 =                                  |
| Draw □ and ○<br>1 2 3