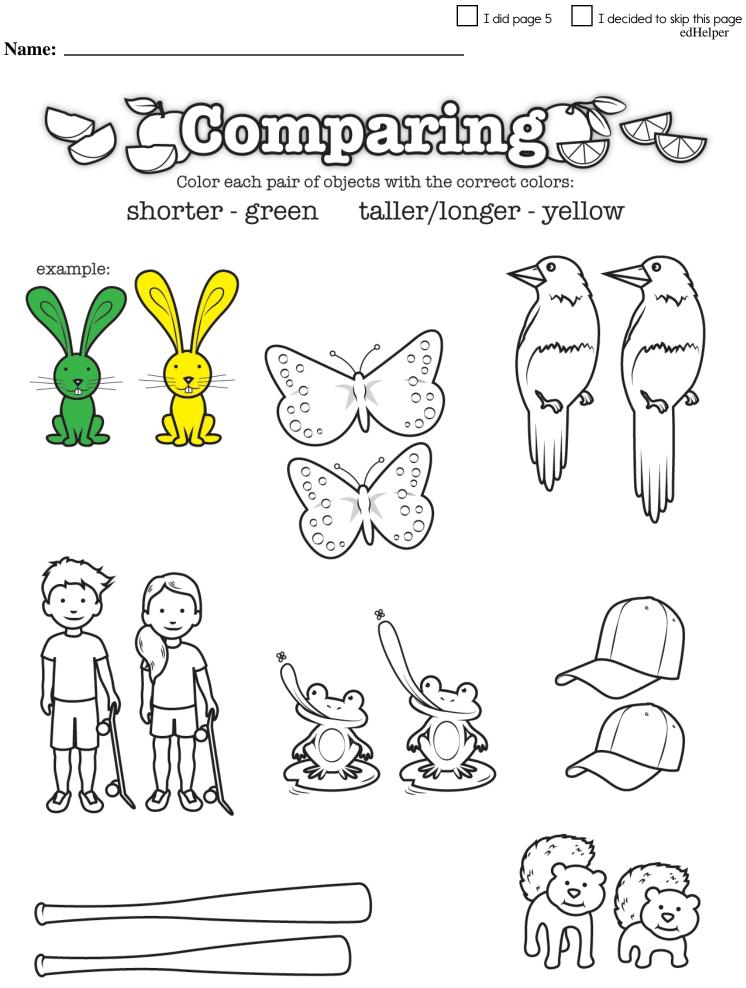

## Name:

| Pick 10 to do: |          |           | Skip 2 pages. | Challenge |
|----------------|----------|-----------|---------------|-----------|
| 🗆 page 1       | 🗌 page 5 | 🗌 page 9  |               | Math      |
| 🗆 page 2       | 🗌 page 6 | 🗌 page 10 |               |           |
| 🗌 page 3       | 🗌 page 7 | 🗌 page 11 |               | Book 29   |
| 🗆 page 4       | 🗌 page 8 | 🗌 page 12 |               |           |

Start on the square. Draw exactly 3 lines without picking up your pencil to connect all the circles.







edHelper.com





 $\bigcirc$ edHelper



Fun Math



edHelper.com





## edHelper.com

|                                      | I did page 8 I decided to skip this page |
|--------------------------------------|------------------------------------------|
| Name:                                | edHelper                                 |
|                                      |                                          |
| 12345678910                          | 2 + 2 =                                  |
|                                      | 2 + 2 =                                  |
|                                      |                                          |
| 1 2 3 4 5 6 7 8 9 10                 | <u>4</u> + <u>(2)</u> =                  |
|                                      | 4 + 2 =                                  |
| Draw