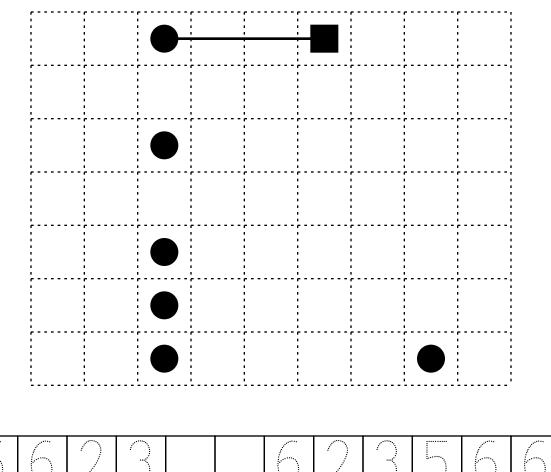

Start on the square. Draw exactly 3 lines without picking up your pencil to connect all the circles.

edHelper.com

 $\bigcirc$ edHelper

Fun Math

edHelper.com