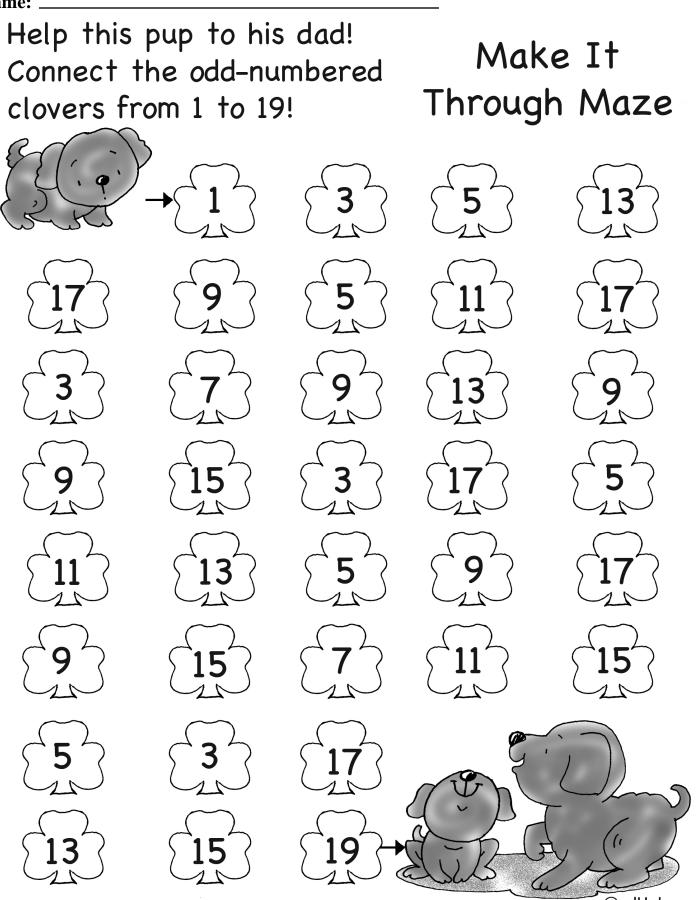

## Name:

| Pick 10 to do: |          |           | Skip 2 pages. | Challenge |
|----------------|----------|-----------|---------------|-----------|
| 🗆 page 1       | 🗌 page 5 | 🗌 page 9  |               | Math      |
| 🗆 page 2       | 🗌 page 6 | 🗌 page 10 |               |           |
| 🗌 page 3       | 🗌 page 7 | 🗌 page 11 |               | Book 29   |
| 🗆 page 4       | 🗌 page 8 | 🗌 page 12 |               |           |

Start on the square. Draw exactly 3 lines without picking up your pencil to connect all the circles.







edHelper.com





 $\bigcirc$ edHelper



Fun Math



edHelper.com





## edHelper.com

|                                      | I did page 8 I decided to skip this page |
|--------------------------------------|------------------------------------------|
| Name:                                | edHelper                                 |
|                                      |                                          |
| 12345678910                          | 2 + 2 =                                  |
|                                      | 2 + 2 =                                  |
|                                      |                                          |
| 1 2 3 4 5 6 7 8 9 10                 | <u>4</u> + <u>(2)</u> =                  |
|                                      | 4 + 2 =