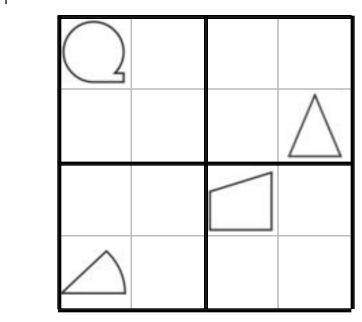

| •        | т  |   |    |
|----------|----|---|----|
| <b>.</b> | งล | m | e: |

Each row, column, and box must have the numbers 1 through 6. The first box is done.

| 2 | 3 | 1 | 6 | 4 | 5 |
|---|---|---|---|---|---|
| 5 | 4 | 6 |   | 2 |   |
| 4 |   |   |   | 1 | 6 |
|   |   | 3 |   |   |   |
|   | 5 |   | 2 |   |   |
| 1 |   |   |   |   |   |

Each row, column, and box must have 4 different pictures.



## Name: \_

## Sudoku Sums of 7

Each row, column, and box must have the numbers 1 through 6. Hint: Look for sudoku sums. The sum of the two boxes inside of the dashed lines is 7.

Here is an example of a sudoku sum of 7:

|     | ·                                              |
|-----|------------------------------------------------|
| . 2 | I Ц:                                           |
|     | <del>                                   </del> |
|     |                                                |
|     |                                                |
|     |                                                |

|   |   |   | 1 | 4 |
|---|---|---|---|---|
|   | 1 |   | 2 | 3 |
|   |   | 1 |   |   |
| 6 |   | 5 |   | 2 |
|   | 4 |   | : |   |

|   |   |   |   | ò | ò | × |   |   |   |