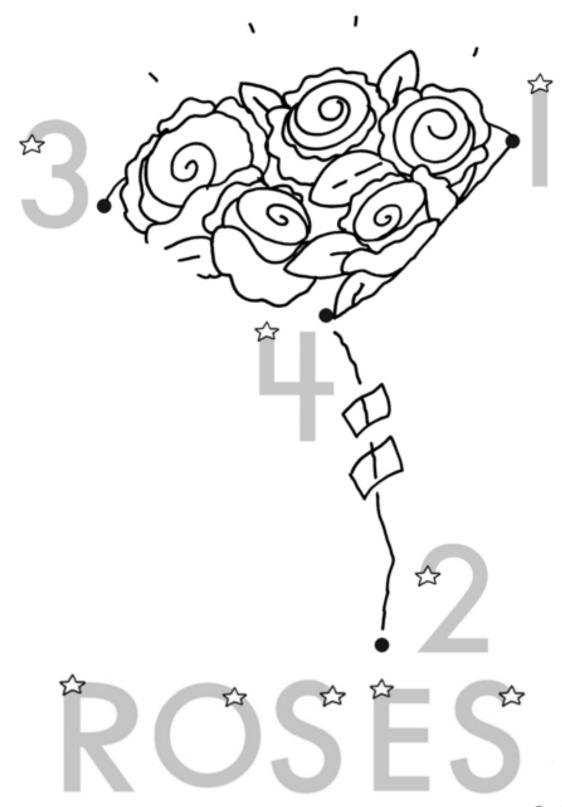

Name: Follow the numbers to get to my house! House START 20 END Count and Compare G) 5 - GREEN Color by Count then circle each group with the most. 10 - RED (i) Number 15 - PINK 20 - BLUE 25 - BROWN 1/2 30 - YELLOW €) 