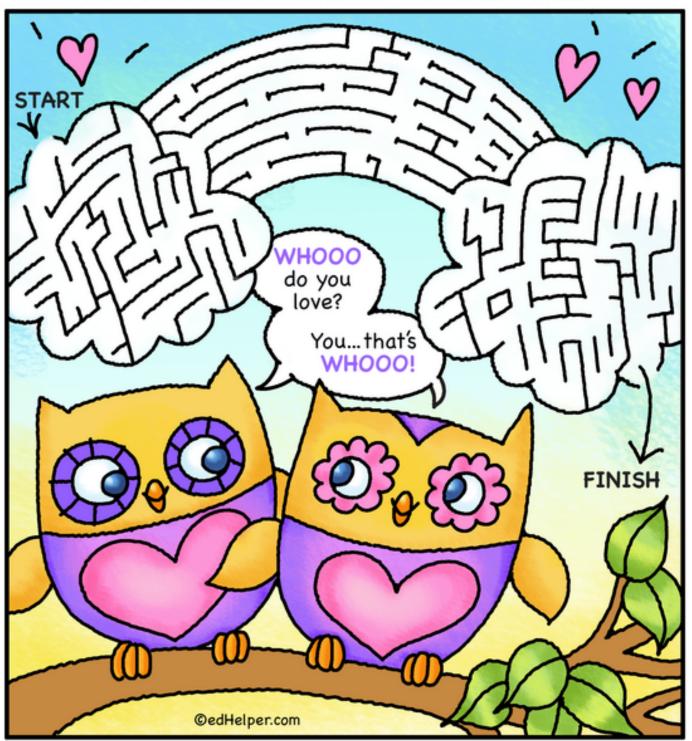

## VALENTINE OWLS

It is Valentine's Day for these owls. Help them find their way from one cloud to the next in this rainbow maze.