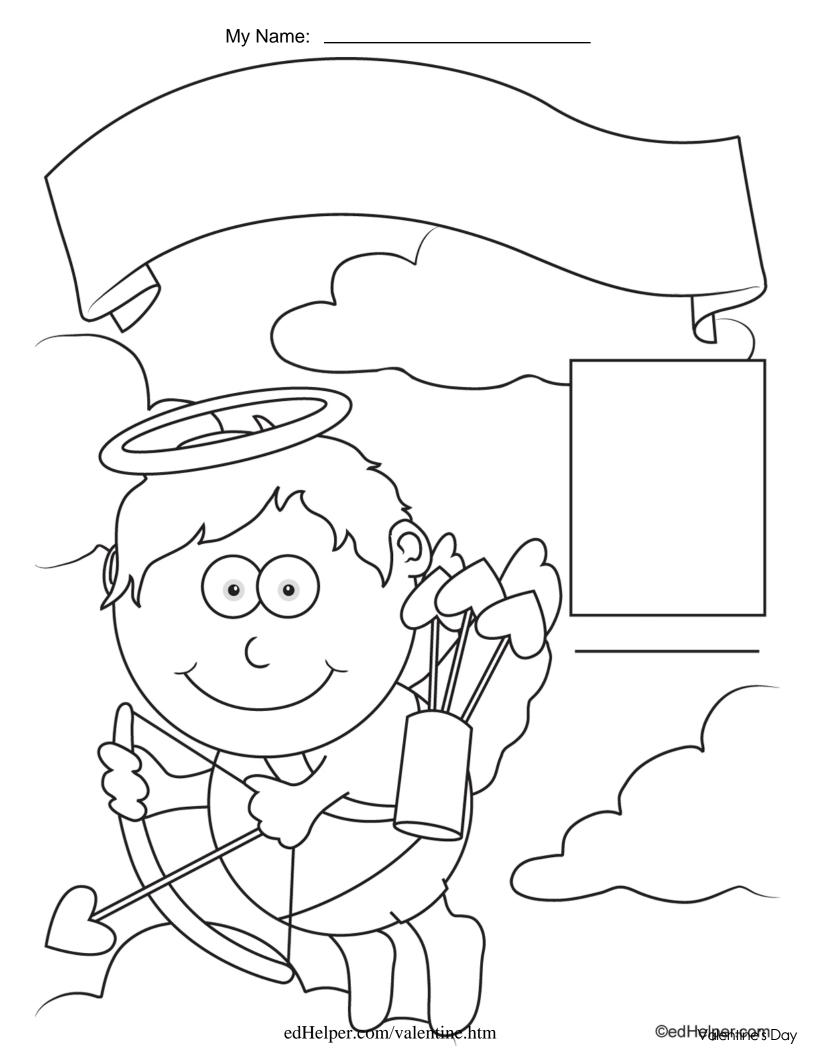

### **Valentine Glyph**

### **Draw Socks on Cupid's Feet**

Are you a boy or a girl?

| Red Socks  | I am a boy.  |
|------------|--------------|
| Pink Socks | I am a girl. |

### **Color of Cupid's Arrow**

How many Valentine cards do you think you will give out this year?

| Blue   | I will not pass out Valentine cards this year. |
|--------|------------------------------------------------|
| Green  | I will pass out between 1-5 cards this year.   |
| Red    | I will pass out between 6-15 cards this year.  |
| Pink   | I will pass out between 16-30 cards this year. |
| Purple | I will pass out more than 31 cards this year.  |

### Color Cupid's Hair

Which of the following holidays do you like best?

| Light Brown | I like Valentine's Day. |
|-------------|-------------------------|
| Dark Brown  | I like Columbus Day.    |
| Blonde      | I like Presidents' Day. |
| Black       | I like Groundhog Day.   |

### **Color Cupid's Pants**

Does your family celebrate Valentine's Day?

| Yellow | Yes, my family celebrates Valentine's Day.               |  |
|--------|----------------------------------------------------------|--|
| Orange | Orange No, my family does not celebrate Valentine's Day. |  |

### **Color of Hearts**

What is the difference between the number of letters in the word Valentine and the number of letters in your name?

| Light Pink | There is no difference. My name has the same number of letters as the word Valentine. |  |
|------------|---------------------------------------------------------------------------------------|--|
| Dark Pink  | The difference is between 1-3 letters.                                                |  |
| Red        | The difference is between 4-5 letters.                                                |  |
| Purple     | The difference is greater than 5.                                                     |  |

### **Color the Banner**

Which of the following do you usually receive the most of on Valentine's Day?

| Blue Stripes     | I receive a lot of Valentine cards from my classmates. |
|------------------|--------------------------------------------------------|
| Green Polka Dots | I receive a lot of candy.                              |
| Solid Red        | I receive many teddy bears.                            |
| Solid Pink       | I receive a lot of flowers.                            |

### **Draw and Decorate a Valentine Card**

In the box to the right of Cupid, draw a picture of a very special person in your life. Be sure to label the picture with the person's name.