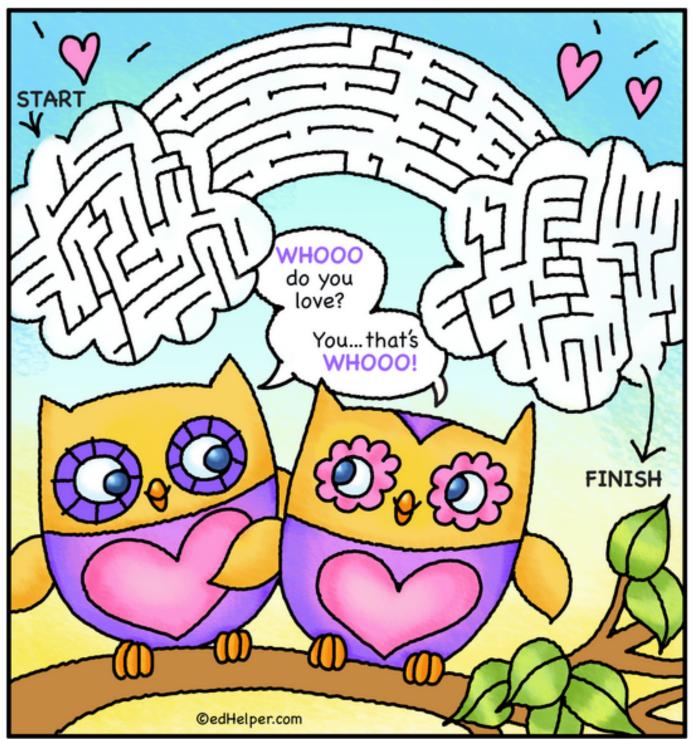

## VALENTINE OWLS

It is Valentine's Day for these owls. Help them find their way from one cloud to the next in this rainbow maze.