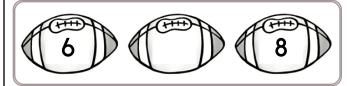

Name: Follow the numbers to get to my house! House START 20 END Count and Compare G) 5 - GREEN Color by Count then circle each group with the most. 10 - RED (i) Number 15 - PINK 20 - BLUE 25 - BROWN 1/2 30 - YELLOW €) 