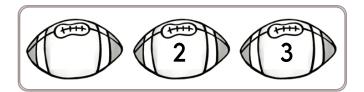

Name: Follow the numbers to get to my house! House START 20 END Count and Compare G) 5 - GREEN Color by Count then circle each group with the most. 10 - RED (i) Number 15 - PINK 20 - BLUE 25 - BROWN 1/2 30 - YELLOW €) 