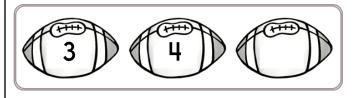

Name: Follow the numbers to get to my house! House START 20 END Count and Compare G) 5 - GREEN Color by Count then circle each group with the most. 10 - RED (i) Number 15 - PINK 20 - BLUE 25 - BROWN 1/2 30 - YELLOW €) 