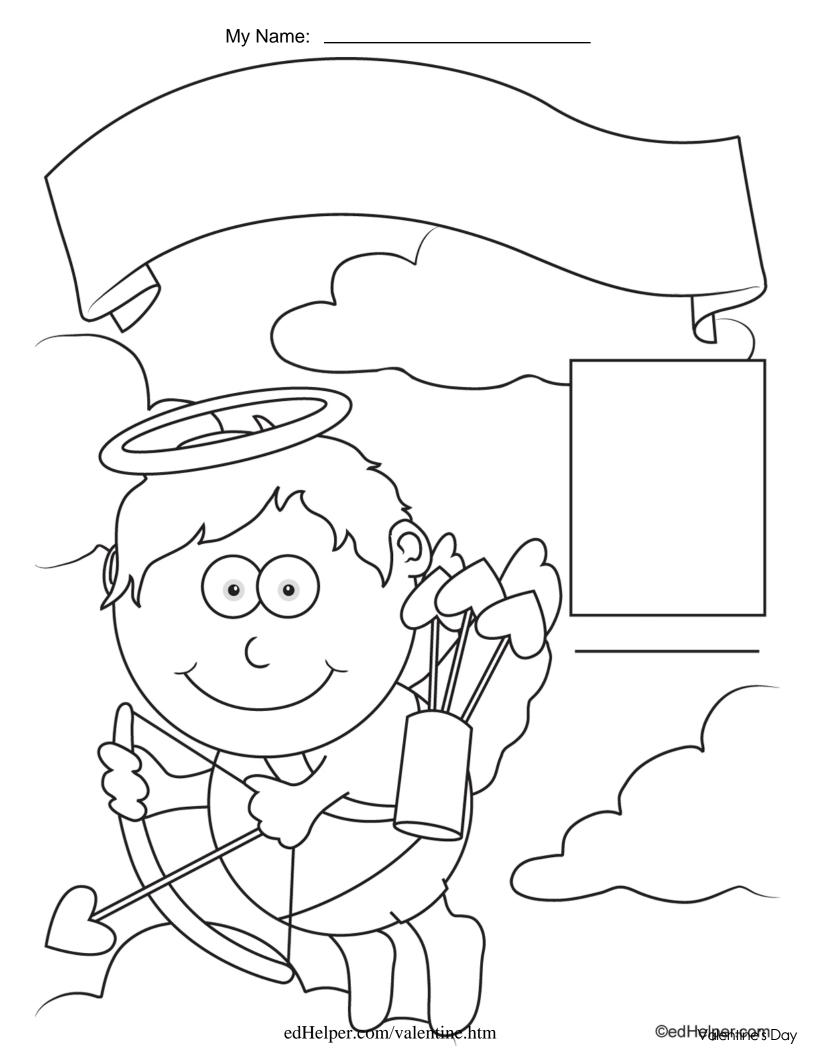

### **Valentine Glyph**

### **Draw Socks on Cupid's Feet**

Are you a boy or a girl?

| Red Socks  | I am a boy.  |
|------------|--------------|
| Pink Socks | I am a girl. |

### **Color of Cupid's Arrow**

How many Valentine cards do you think you will give out this year?

| Blue   | I will not pass out Valentine cards this year. |
|--------|------------------------------------------------|
| Green  | I will pass out between 1-5 cards this year.   |
| Red    | I will pass out between 6-15 cards this year.  |
| Pink   | I will pass out between 16-30 cards this year. |
| Purple | I will pass out more than 31 cards this year.  |

### Color Cupid's Hair

Which of the following holidays do you like best?

| Light Brown | I like Valentine's Day. |
|-------------|-------------------------|
| Dark Brown  | I like Columbus Day.    |
| Blonde      | I like Presidents' Day. |
| Black       | I like Groundhog Day.   |

### **Color Cupid's Pants**

Does your family celebrate Valentine's Day?

| Yellow | Yes, my family celebrates Valentine's Day.        |
|--------|---------------------------------------------------|
| Orange | No, my family does not celebrate Valentine's Day. |

### **Color of Hearts**

What is the difference between the number of letters in the word Valentine and the number of letters in your name?

| Light Pink | There is no difference. My name has the same number of letters as the word Valentine. |
|------------|---------------------------------------------------------------------------------------|
| Dark Pink  | The difference is between 1-3 letters.                                                |
| Red        | The difference is between 4-5 letters.                                                |
| Purple     | The difference is greater than 5.                                                     |

### **Color the Banner**

Which of the following do you usually receive the most of on Valentine's Day?

| Blue Stripes     | I receive a lot of Valentine cards from my classmates. |
|------------------|--------------------------------------------------------|
| Green Polka Dots | I receive a lot of candy.                              |
| Solid Red        | I receive many teddy bears.                            |
| Solid Pink       | I receive a lot of flowers.                            |

### **Draw and Decorate a Valentine Card**

In the box to the right of Cupid, draw a picture of a very special person in your life. Be sure to label the picture with the person's name.

| Date |  |
|------|--|
| Daic |  |