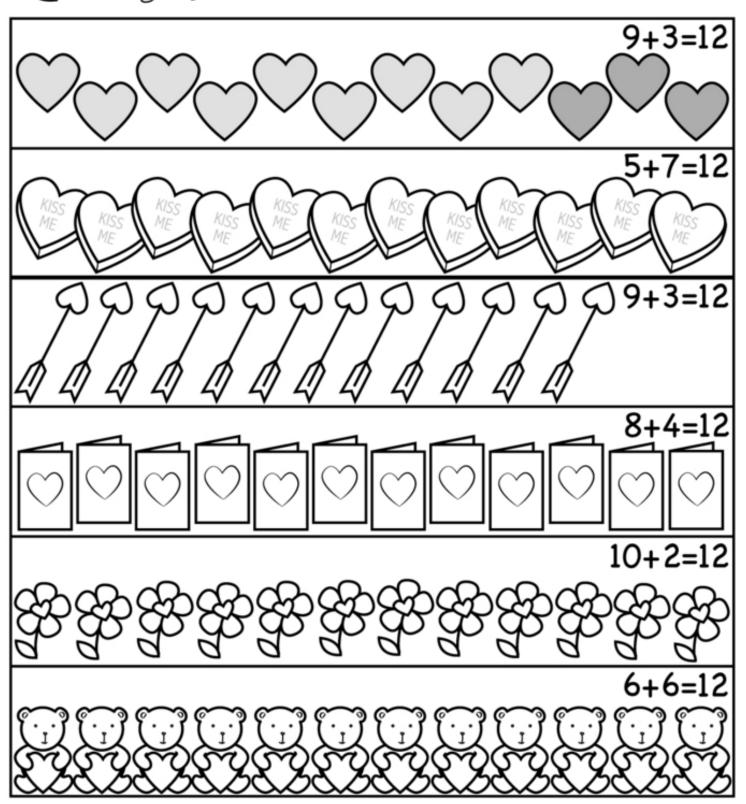

n the triangle?

How many are not inside of any shapes?





Circle the words.

thinkgoeshisitseightthenwentbuylongyouthankdone drinkwhenthinkflythankthenbuyliveyouthemsiteightits becauseeatthinkbuyuseyoupullfunnybuysawmyselffly



party

t p y d a p a r y p a r t y

kindness s j z l n k i n d n e s s n

edHelper

1

2

3

Ц

5

5

7

8

9





























### 1 2 3 4 5 6 7 8 9 10 11 12 13 14 15 16 17 18 19 20















©edHelper.com

## February Doodles

Directions: Find what's missing from the bottom pictures and fill in the missing lines or shapes.



| Name:     |  |
|-----------|--|
| 1 1011101 |  |

Directions: Color the shapes in each row to match the number sentence. Use two different colors. The first one has been done for you.

# Lalentine's Counting to twelve!



## VALENTINE OWLS

It is Valentine's Day for these owls. Help them find their way from one cloud to the next in this rainbow maze.



## BE MINE

Cody Cat wants to be your valentine. Find your way through the heart he made for you!



## VALENTINE PANDA

Petey Panda is not a straight shooter! Help Petey find the way through the maze to the heart.





| Date |  |
|------|--|
| Daic |  |

### **Valentine Glyph**

### **Draw Socks on Cupid's Feet**

Are you a boy or a girl?

| Red Socks  | I am a boy.  |
|------------|--------------|
| Pink Socks | I am a girl. |

### **Color of Cupid's Arrow**

How many Valentine cards do you think you will give out this year?

| Blue   | I will not pass out Valentine cards this year. |
|--------|------------------------------------------------|
| Green