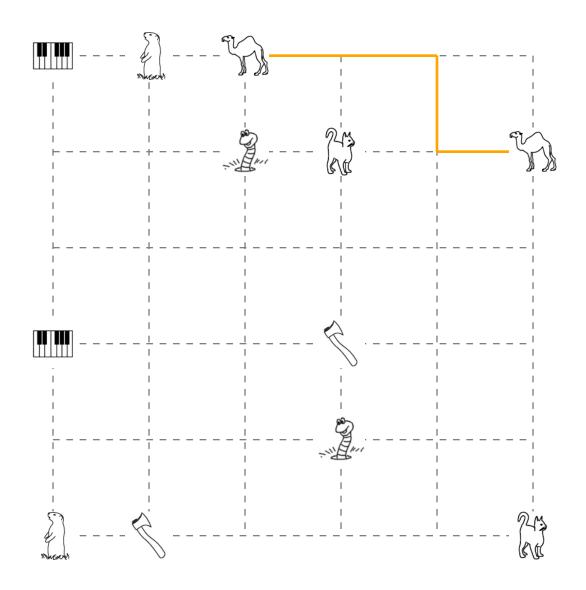

### **Pictures Kissing**

Each of the pictures needs to kiss. The two pictures that kiss must be the same pictures.

Draw a line that connects one picture to one other picture to kiss. Draw your lines over the trace lines. No lines may cross. Once you draw a line to a picture, that picture cannot be used again.

One complete line has already been drawn for you.

| I                     | i | k         | е | С | a | m         | I | S | p  | h    | I |  |
|-----------------------|---|-----------|---|---|---|-----------|---|---|----|------|---|--|
| †                     | r | †         | е |   |   |           | h | W | а  | e    | е |  |
| С                     | 0 | r         | p | S | _ | V         | e | e | p  | r    | S |  |
| a                     | S | 1         | a | f | İ | j         | a | е | е  | r    | h |  |
| r                     | е | 0         | r | С | r | a         | r | † | r  | r    | a |  |
| е                     | S | V         | † | d | W | †         | † | a | q  | е    | r |  |
| p                     | r | e         | У | е | d | е         | a | k | V  | d    | X |  |
| paper   party   heart |   |           |   |   |   |           |   |   |    |      |   |  |
|                       | 3 | like<br>→ |   |   |   | tell<br>→ |   |   |    | redļ |   |  |
|                       | r | oses      | ļ |   |   |           |   |   |    |      |   |  |
|                       | ( | care      |   |   | S | weet      |   |   | le | ove  |   |  |