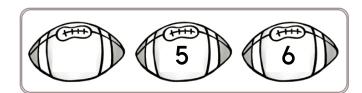

Name: Follow the numbers to get to my house! House START 20 END Count and Compare G) 5 - GREEN Color by Count then circle each group with the most. 10 - RED (i) Number 15 - PINK 20 - BLUE 25 - BROWN 1/2 30 - YELLOW €) 