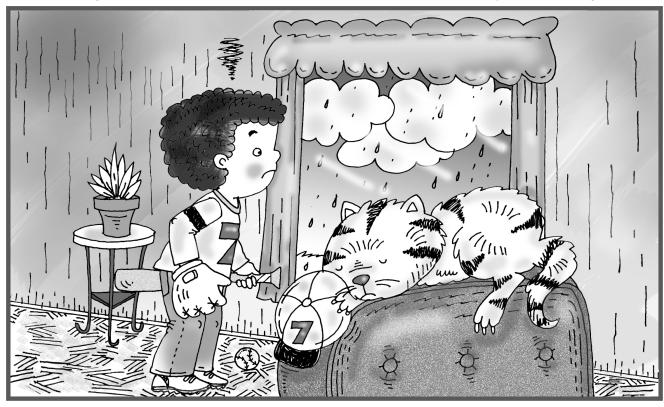

Uncover the Story Number 2

(Pick just one story to uncover!)

What is going on? Write as many ideas as you can fit in the box.

| My ideas |  |   |
|----------|--|---|
|          |  |   |
|          |  |   |
|          |  |   |
|          |  |   |
|          |  |   |
|          |  |   |
|          |  |   |
|          |  |   |
|          |  |   |
|          |  |   |
|          |  | ) |

| Name:                                                | edHelper                   |
|------------------------------------------------------|----------------------------|
| Which story did you decide to uncover? Check         | one.                       |
|                                                      |                            |
| Uncover the Story Number 1                           | Uncover the Story Number 2 |
| Best idea I had to describe this picture:            |                            |
|                                                      |                            |
| Add a detail to this idea:                           |                            |
| SECOND best idea I had to describe this picture      | :                          |
|                                                      |                            |
| Add a detail to this idea:                           |                            |
|                                                      |                            |
| Uncover the main character. Give the main character? |                            |
|                                                      |                            |
|                                                      |                            |
|                                                      |                            |