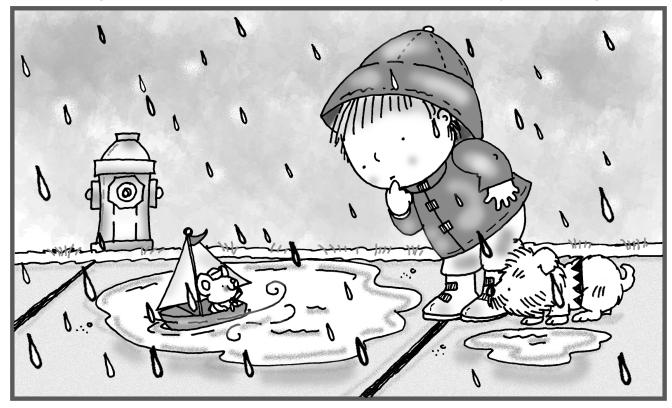

Uncover the Story Number 1

(Pick just one story to uncover!)

What is going on? Write as many ideas as you can fit in the box.

| му іаеаз |  |  |
|----------|--|--|
|          |  |  |
|          |  |  |
|          |  |  |
|          |  |  |
|          |  |  |
|          |  |  |
|          |  |  |
|          |  |  |
|          |  |  |
|          |  |  |
|          |  |  |
|          |  |  |
|          |  |  |
|          |  |  |
|          |  |  |
|          |  |  |
|          |  |  |

| Name:                                                | edHelper                   |
|------------------------------------------------------|----------------------------|
| Which story did you decide to uncover? Check         | one.                       |
|                                                      |                            |
| Uncover the Story Number 1                           | Uncover the Story Number 2 |
| Best idea I had to describe this picture:            |                            |
|                                                      |                            |
| Add a detail to this idea:                           |                            |
| SECOND best idea I had to describe this picture      | :                          |
|                                                      |                            |
| Add a detail to this idea:                           |                            |
|                                                      |                            |
| Uncover the main character. Give the main character? |                            |
|                                                      |                            |
|                                                      |                            |
|                                                      |                            |